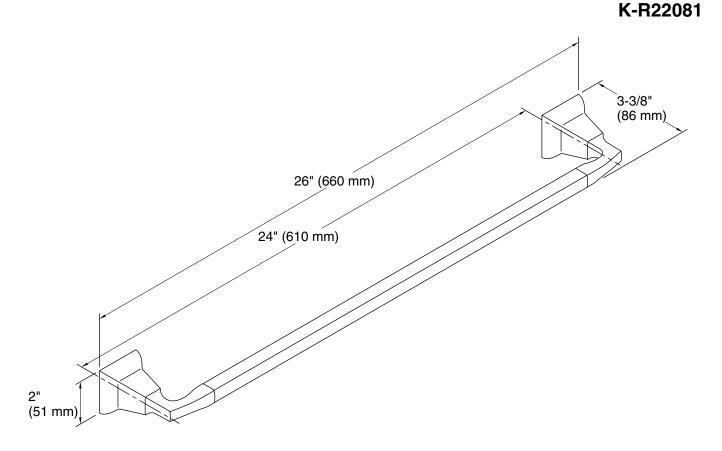

Kallan® 24" towel bar K-R22081

## Kallan® 24" towel bar

### **Technical Information**

All product dimensions are nominal.

Installation Type: Wall-mount

Material: Zinc