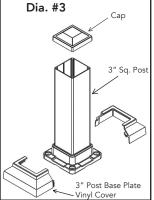

#### STEP THREE - Installing post cap and post base vinyl plate cover\*

- Install post cap (Dia. #3)
- \*Install base plate cover <u>after</u> railing assembly is completed. (Dia. #3)