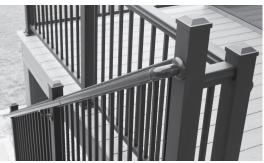

• Secure base plate to post extrusion using 4x #14 x 3" screws are included in kit. (Dia. #1)

#### STEP TWO - Securing Posts to Deck

Install proper post blocking as per (Dia. #2). Use proper attachment screws or anchors as directed below. (Deck screws at each post location, are not included with kits).

- With 3/16" drill bit, pre-drill through deck boards and into blocking.
- Drill a 5/8" hole in center of four deck screw holes for lighting wires (optional).
- Level and plumb post using shims.
- Secure posts to deck with suggested screws.