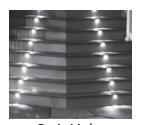

#### LIGHTING AND ACCESSORIES

3" LED Post Cap Perimeter Light

3" LED Post Cap Indirect Light

3" Low Profile Post Cap

**LED Under Rail Lights** 

**Stair Lights** 