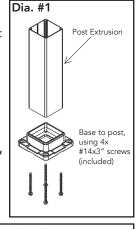

#### STEP TWO - Securing Posts to Deck

Install proper post blocking as per (Dia. #2). Use proper attachment screws or anchors as directed below. (Deck screws at each post location, are not included with kits).

- With 3/16" drill bit, pre-drill through deck boards and into blocking.
- Drill a 5/8" hole in center of four deck screw holes for lighting wires (optional).
- Level and plumb post using shims.
- Secure posts to deck with suggested screws.