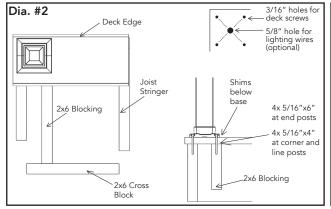

• Secure base plate to post extrusion using 4x #14 x 3" screws are included in kit. (Dia. #1)