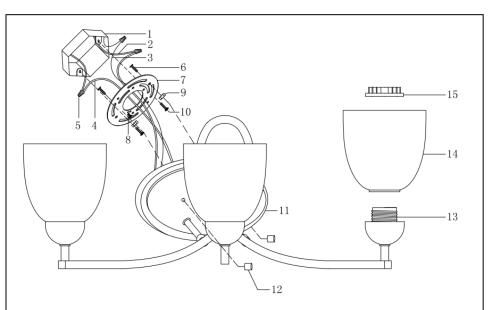

### ASSEMBLY AND INSTALLATION

- 1. Thread two machine screw (6) to the mounting bar (7) and secure with the hex nut (9).
- 2. Secure the mounting bar (7) with mounting screw (10) to the outlet box (1).
- 3. Pull out the outlet wire and ground wire from the outlet box (1). Make wire connections.
- --Ribbed wire (w/o marking) from light to White wire (2) from power source.
- --Smooth wire (w/o marking) from light to Black wire (4) from power source.
- --Loop the ground wire (3) to mounting bar (7) with a ground screw (8).
- 4. Attach the fixture canopy (11) against the outlet box (1), secure with the ball nut (12).
- 5. Place the glass shade (14) over the socket (13) and secure with the socket ring (15)
- 6. Install bulbs: (bulbs not included)

## INSTALLATION IS NOW COMPLETED

- 1. OUTLET BOX
- 2. WHITE WIRE
- 3. GROUND WIRE
- 4. BLACK WIRE
- 5. WIRE CONNECTOR
- 6. MACHINE SCREW
- 7. MOUNTING BAR
- 8. GROUND SCREW
- 9. HEX NUT
- 10. MOUNTING SCREW
- 11. CANOPY
- 12. BALL NUT
- 13 SOCKET
- 14. GLASS SHADE
- 15. SOCKET RING