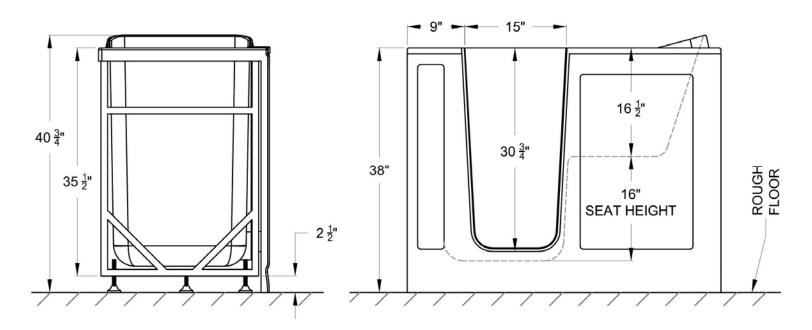

#### **Nominal Dimensions**

28" x 48" x 38"

#### NOTES:

TUB IS SUPPORTED BY THE FRAME AND FIVE INTEGRATED ADJUSTABLE FEET, NO ADDITIONAL SUPPORT IS REQUIRED.

REFER TO INSTALLATION INSTRUCTIONS SUPPLIED WITH TUB FOR ADDITIONAL INFORMATION.

FIXTURES NOT INCLUDED AND MUST BE ORDERED SEPARATELY.

PROVIDE SUITABLE REINFORCEMENT TO SUB FLOOR FOR ALL SUPPORTS.

IMPORTANT:

Dimensions of fixtures are nominal, may vary and are subject to change or cancellation. No responsibility is assumed for use of superseded or voided leaflet

| GENERAL SPECIFICATIONS FOR 2848.100.XXX |                                            |
|-----------------------------------------|--------------------------------------------|
| WALK IN BATH TUB                        |                                            |
| INSTALLED SIZE                          | 48 x 28 x 40.75 ln. (1220 x 711 x 1035 mm) |
| WEIGHT                                  | 150 Lbs. (68 kg)                           |
| WEIGHT w/ WATER                         | 525 Lbs. (238 kg)                          |
| OPERATING GAL.                          | 45 Gal. (170 L.)                           |
| FLOOR LOADING                           | 56 Lbs/Sq. Ft (275 Kgs/Sq. m.)             |
| (PROJECTED AREA)                        |                                            |
| CUBE (FT <sup>3</sup> )                 | 31.7                                       |