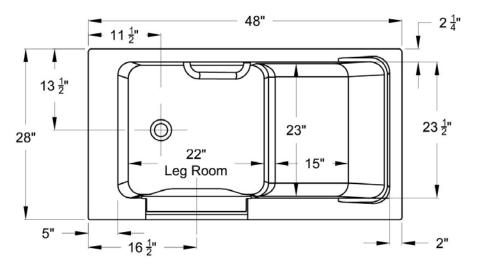

#### **Nominal Dimensions**

28" x 48" x 38"

#### NOTES:

TUB IS SUPPORTED BY THE FRAME AND FIVE INTEGRATED ADJUSTABLE FEET, NO ADDITIONAL SUPPORT IS REQUIRED.

REFER TO INSTALLATION INSTRUCTIONS SUPPLIED WITH TUB FOR ADDITIONAL INFORMATION.

FIXTURES NOT INCLUDED AND MUST BE ORDERED SEPARATELY.

PROVIDE SUITABLE REINFORCEMENT TO SUB FLOOR FOR ALL SUPPORTS.

IMPORTANT:

Dimensions of fixtures are nominal, may vary and are subject to change or cancellation. No responsibility is assumed for use of superseded or voided leaflet

| GENERAL SPECIFICATIONS FOR 2848.100.XXX |                                            |
|-----------------------------------------|--------------------------------------------|
| WALK IN BATH TUB                        |                                            |
| INSTALLED SIZE                          | 48 x 28 x 40.75 ln. (1220 x 711 x 1035 mm) |
| WEIGHT                                  | 150 Lbs. (68 kg)                           |
| WEIGHT w/ WATER                         | 525 Lbs. (238 kg)                          |
| OPERATING GAL.                          | 45 Gal. (170 L.)                           |
| FLOOR LOADING                           | 56 Lbs/Sq. Ft (275 Kgs/Sq. m.)             |
| (PROJECTED AREA)                        |                                            |
| CUBE (FT <sup>3</sup> )                 | 31.7                                       |