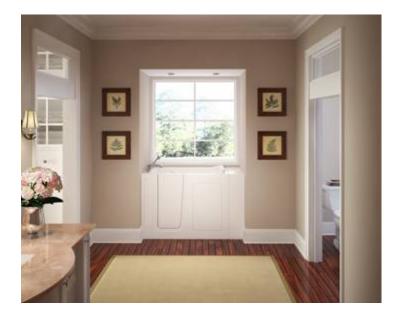

American Standard

28" x 48" Walk-In Soaking Tub, Air Spa And Whirlpool High Gloss

# Walk-in Bath 28" x 48" Soaking Tub, Air Spa And Whirlpool