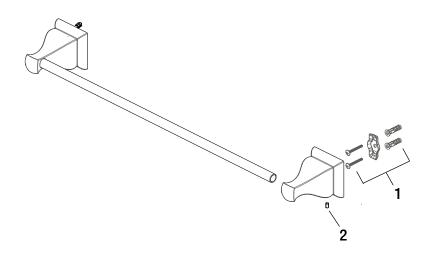

Glacier Bay Milner Series 18 in. Towel Bar

| MODEL        | STORE SKU # | FINISH |
|--------------|-------------|--------|
| 20120-0127H2 | 1000052873  | Bronze |

Many replacement parts can be purchased online or at your local store. Please use the table below to identify the part SKU number needed, go to HOMEDEPOT.COM, and check for online and store availability. If you can't find the part you are looking for, please call 1-855-HD-GLACIER.

| Part | Description      | Part #  | Internet<br>SKU # | Store<br>SKU # |
|------|------------------|---------|-------------------|----------------|
| 1    | Plastic Anchor   |         |                   |                |
|      | Mounting Bracket | RP80061 | 207107132         |                |
|      | Wood Screw       |         |                   |                |
| 2    | Set Screw        | RP50078 |                   |                |