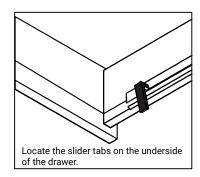

## **REMOVAL**

- 1. Pull tabs toward center
- 2. Lift and pull drawer out

# **RE-INSTALL**

- 1. Align drawer hole with slider stud
- 2. Push tabs back in to secure