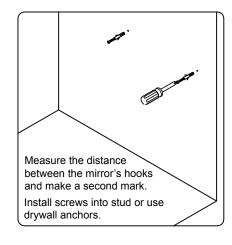

#### **INSTALLATION INSTRUCTIONS**

www.virtuusa.com

**SKU:** MS-560

REV3.19.18

Prior to installation, please check the items you have received against the packing list. Report any missing items to your local dealer immediately.

Protect all surfaces from sharp objects, high heat sources, direct prolonged sunlight and chemical hazards.

Professional installation is recommended.





# PARTS LIST (may differ depending on purchase)











#### **INSTALLATION INSTRUCTIONS**

www.virtuusa.com

**SKU: MS-560** REV3.19.18

## **REQUIRED TOOLS**







### DRAWER REMOVAL







## **REMOVAL**

- 1. Pull tabs toward center
- 2. Lift and pull drawer out

# **RE-INSTALL**

- 1. Align drawer hole with slider stud
- 2. Push tabs back in to secure

## **MIRROR INSTALLATION**









# **INSTALLATION INSTRUCTIONS**

www.virtuusa.com

**SKU:** MS-560

REV3.19.18

#### **Cabinet Installation**







### **Top Installation**