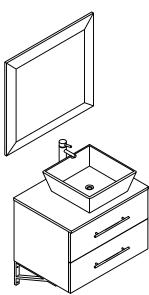

#### **INSTALLATION INSTRUCTIONS**

www.virtuusa.com

**SKU:** MS-560

REV3.19.18

Prior to installation, please check the items you have received against the packing list. Report any missing items to your local dealer immediately.

Protect all surfaces from sharp objects, high heat sources, direct prolonged sunlight and chemical hazards.

Professional installation is recommended.





# PARTS LIST (may differ depending on purchase)











#### **INSTALLATION INSTRUCTIONS**

www.virtuusa.com

**SKU: MS-560** REV3.19.18

## **REQUIRED TOOLS**







### DRAWER REMOVAL







## **REMOVAL**

- 1. Pull tabs toward center
- 2. Lift and pull drawer out

# **RE-INSTALL**

- 1. Align drawer hole with slider stud
- 2. Push tabs back in to secure

## **MIRROR INSTALLATION**









# **INSTALLATION INSTRUCTIONS**

www.virtuusa.com

**SKU:** MS-560

REV3.19.18

#### **Cabinet Installation**







### **Top Installation**