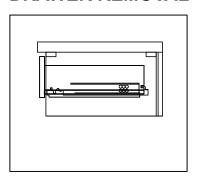

### DRAWER REMOVAL

## **REMOVAL**

- 1. Pull tabs toward center
- 2. Lift and pull drawer out