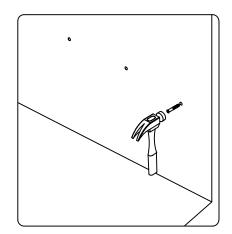

on, please check the items you have received against the packing list. Report any missing items to your local dealer immediately.

Protect all surfaces from sharp objects, high heat sources, direct prolonged sunlight and chemical hazards.

Professional installation is recommended.





# PARTS LIST (may differ depending on purchase)











#### **INSTALLATION INSTRUCTIONS**

www.virtuusa.com

**SKU: MS-560** REV3.19.18

## **REQUIRED TOOLS**







### DRAWER REMOVAL







## **REMOVAL**

- 1. Pull tabs toward center
- 2. Lift and pull drawer out

# **RE-INSTALL**

- 1. Align drawer hole with slider stud
- 2. Push tabs back in to secure

## **MIRROR INSTALLATION**









# **INSTALLATION INSTRUCTIONS**

www.virtuusa.com

**SKU:** MS-560

REV3.19.18

#### **Cabinet Installation**







### **Top Installation**