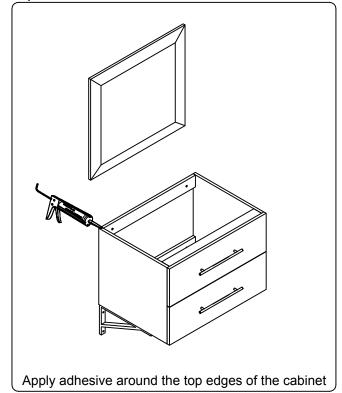

have received against the packing list. Report any missing items to your local dealer immediately.

Protect all surfaces from sharp objects, high heat sources, direct prolonged sunlight and chemical hazards.

Professional installation is recommended.





# PARTS LIST (may differ depending on purchase)











#### **INSTALLATION INSTRUCTIONS**

www.virtuusa.com

**SKU: MS-560** REV3.19.18

## **REQUIRED TOOLS**







### DRAWER REMOVAL







## **REMOVAL**

- 1. Pull tabs toward center
- 2. Lift and pull drawer out

# **RE-INSTALL**

- 1. Align drawer hole with slider stud
- 2. Push tabs back in to secure

## **MIRROR INSTALLATION**









# **INSTALLATION INSTRUCTIONS**

www.virtuusa.com

**SKU:** MS-560

REV3.19.18

#### **Cabinet Installation**







### **Top Installation**