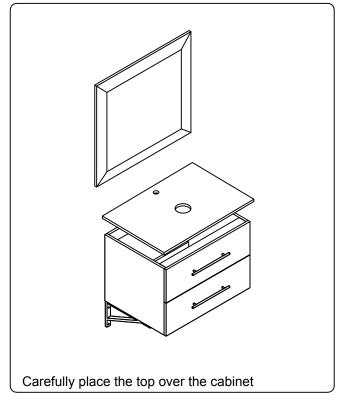

ave received against the packing list. Report any missing items to your local dealer immediately.

Protect all surfaces from sharp objects, high heat sources, direct prolonged sunlight and chemical hazards.

Professional installation is recommended.





# PARTS LIST (may differ depending on purchase)











#### **INSTALLATION INSTRUCTIONS**

www.virtuusa.com

**SKU: MS-560** REV3.19.18

## **REQUIRED TOOLS**







### DRAWER REMOVAL







## **REMOVAL**

- 1. Pull tabs toward center
- 2. Lift and pull drawer out

# **RE-INSTALL**

- 1. Align drawer hole with slider stud
- 2. Push tabs back in to secure

## **MIRROR INSTALLATION**









# **INSTALLATION INSTRUCTIONS**

www.virtuusa.com

**SKU:** MS-560

REV3.19.18

#### **Cabinet Installation**







### **Top Installation**