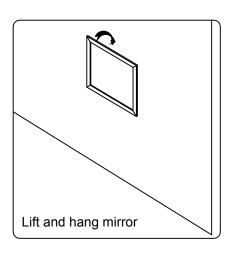

#### **INSTALLATION INSTRUCTIONS**

www.virtuusa.com

**SKU:** MS-560

REV3.19.18

Prior to installation, please check the items you have received against the packing list. Report any missing items to your local dealer immediately.

Protect all surfaces from sharp objects, high heat sources, direct prolonged sunlight and chemical hazards.

Professional installation is recommended.





# PARTS LIST (may differ depending on purchase)











#### **INSTALLATION INSTRUCTIONS**

www.virtuusa.com

**SKU: MS-560** REV3.19.18

## **REQUIRED TOOLS**







### DRAWER REMOVAL







## **REMOVAL**

- 1. Pull tabs toward center
- 2. Lift and pull drawer out

# **RE-INSTALL**

- 1. Align drawer hole with slider stud
- 2. Push tabs back in to secure

## **MIRROR INSTALLATION**









# **INSTALLATION INSTRUCTIONS**

www.virtuusa.com

**SKU:** MS-560

REV3.19.18

#### **Cabinet Installation**







### **Top Installation**