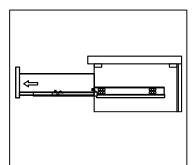

# **RE-INSTALL**

- 1. Align drawer hole with slider stud
- 2. Push tabs back in to secure