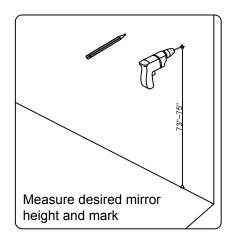

#### **INSTALLATION INSTRUCTIONS**

www.virtuusa.com

**SKU:** MS-560

REV3.19.18

Prior to installation, please check the items you have received against the packing list. Report any missing items to your local dealer immediately.

Protect all surfaces from sharp objects, high heat sources, direct prolonged sunlight and chemical hazards.

Professional installation is recommended.





# PARTS LIST (may differ depending on purchase)











#### **INSTALLATION INSTRUCTIONS**

www.virtuusa.com

**SKU: MS-560** REV3.19.18

## **REQUIRED TOOLS**







### DRAWER REMOVAL







## **REMOVAL**

- 1. Pull tabs toward center
- 2. Lift and pull drawer out

# **RE-INSTALL**

- 1. Align drawer hole with slider stud
- 2. Push tabs back in to secure

## **MIRROR INSTALLATION**









# **INSTALLATION INSTRUCTIONS**

www.virtuusa.com

**SKU:** MS-560

REV3.19.18

#### **Cabinet Installation**







### **Top Installation**