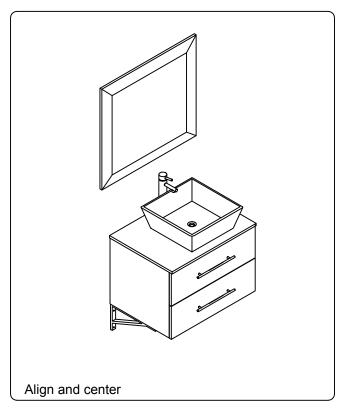

e received against the packing list. Report any missing items to your local dealer immediately.

Protect all surfaces from sharp objects, high heat sources, direct prolonged sunlight and chemical hazards.

Professional installation is recommended.





# PARTS LIST (may differ depending on purchase)











#### **INSTALLATION INSTRUCTIONS**

www.virtuusa.com

**SKU: MS-560** REV3.19.18

## **REQUIRED TOOLS**







### DRAWER REMOVAL







## **REMOVAL**

- 1. Pull tabs toward center
- 2. Lift and pull drawer out

# **RE-INSTALL**

- 1. Align drawer hole with slider stud
- 2. Push tabs back in to secure

## **MIRROR INSTALLATION**









# **INSTALLATION INSTRUCTIONS**

www.virtuusa.com

**SKU:** MS-560

REV3.19.18

#### **Cabinet Installation**







### **Top Installation**