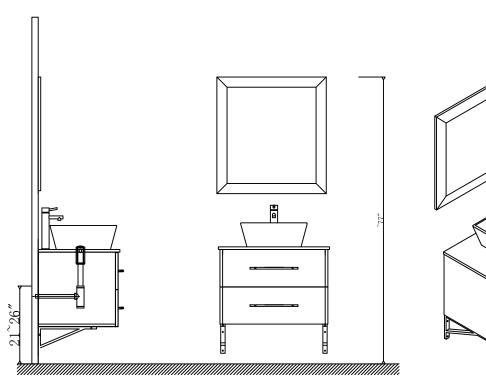

#### **INSTALLATION INSTRUCTIONS**

www.virtuusa.com

**SKU:** MS-560

REV3.19.18

Prior to installation, please check the items you have received against the packing list. Report any missing items to your local dealer immediately.

Protect all surfaces from sharp objects, high heat sources, direct prolonged sunlight and chemical hazards.

Professional installation is recommended.