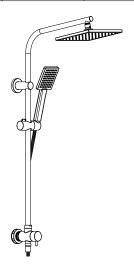

### Wall Bar Shower Kit

| MODEL          | SKU#      | FINISH      |
|----------------|-----------|-------------|
| HD58101-X5110H | 304778429 | Matte Black |

# **INSTALLATION DIMENSIONS**

Glacier Bay reserves the right to make changes in specifications and materials and to change and discontinue models, both without notice or obligation. Dimensions are for reference only.