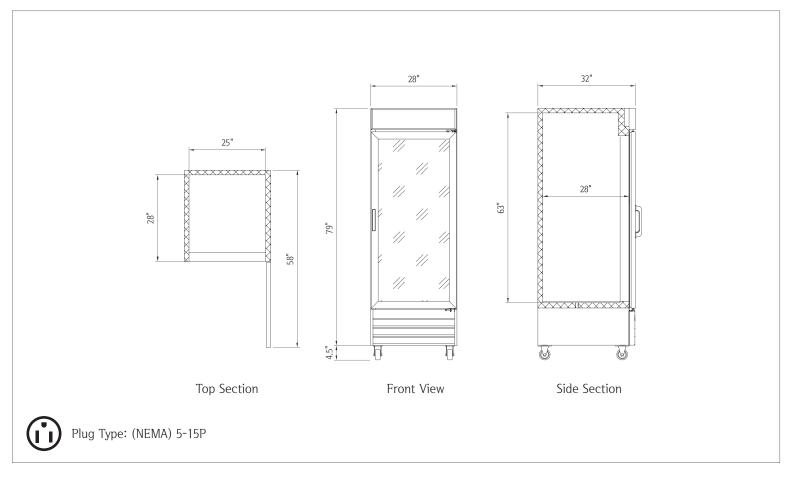

### 1 Reach-In Glass Door Refrigerator (Swing Door) NPGR1-SB

| Capacity                        |                 |  |
|---------------------------------|-----------------|--|
| Capacity                        | 23 cu. ft.      |  |
|                                 |                 |  |
| Dimensions                      |                 |  |
| Internal Cabinet Width          | 25 in           |  |
| Internal Cabinet Depth          | 28 in           |  |
| Internal Cabinet Height         | 63 in           |  |
| External Width                  | 28 in           |  |
| External Depth                  | 32 in           |  |
| External Height                 | 83.5 in         |  |
| Shipping Dimensions (W x D x H) | 31 x 35 x 85 in |  |