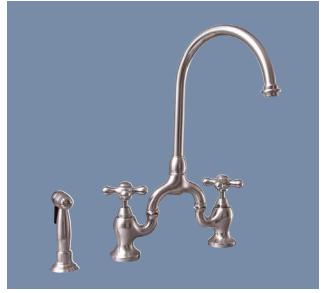

## PLATED FINISHES CARE & MAINTENANCE

Barclay offers a number of designer finishes for our tub fillers, faucets and accessories. You can choose popular polished chrome, polished brass or polished nickel for a dazzling shine. Or choose a more subtle finish such as brushed nickel or rustic oil rubbed bronze. Select faucets even offer brushed or polished stainless finishes. Regardless of your choice, a finish must be maintained properly to retain the original beauty and sheen.