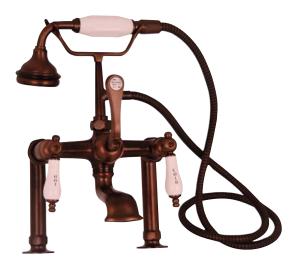

## PLATED FINISHES CARE & MAINTENANCE

Barclay offers a number of designer finishes for our tub fillers, faucets and accessories. You can choose popular polished chrome, polished brass or polished nickel for a dazzling shine. Or choose a more subtle finish such as brushed nickel or rustic oil rubbed bronze. Select faucets even offer brushed or polished stainless finishes. Regardless of your choice, a finish must be maintained properly to retain the original beauty and sheen.