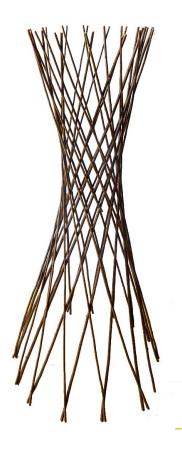

## Willow Circular Cage Care and Setup

**Note:** This is only our suggested method of setting up our Willow Funnel Trellises. You may do it in any way you want. This is just a suggestion to help.

Our Willow Funnel Trellises come fully intact with no assembly required. They are easily expandable and retractable to allow for storage convenience and portability. Funnels provide basic protection against animals or as a separator. They can also be used as trellising for your plants. Can be taken in during the winter to increase the life span of the product.