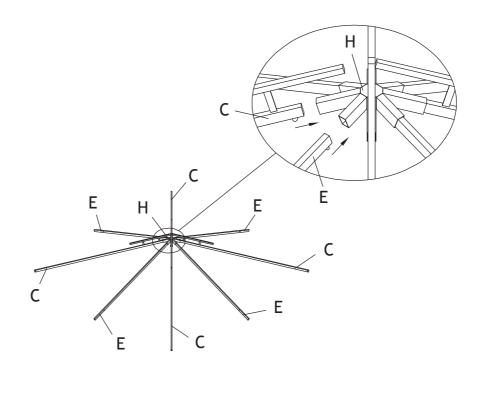

# STEP 2

| Q | Bolt | M6*15mm | 8 Sets |
|---|------|---------|--------|
| R | Bolt | M6*30mm | 8 Sets |

STEP 6