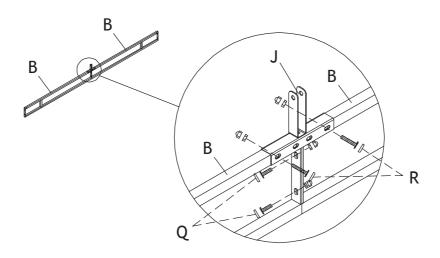

# STEP 2

| Q | Bolt | M6*15mm | 8 Sets |
|---|------|---------|--------|
| R | Bolt | M6*30mm | 8 Sets |

STEP 6