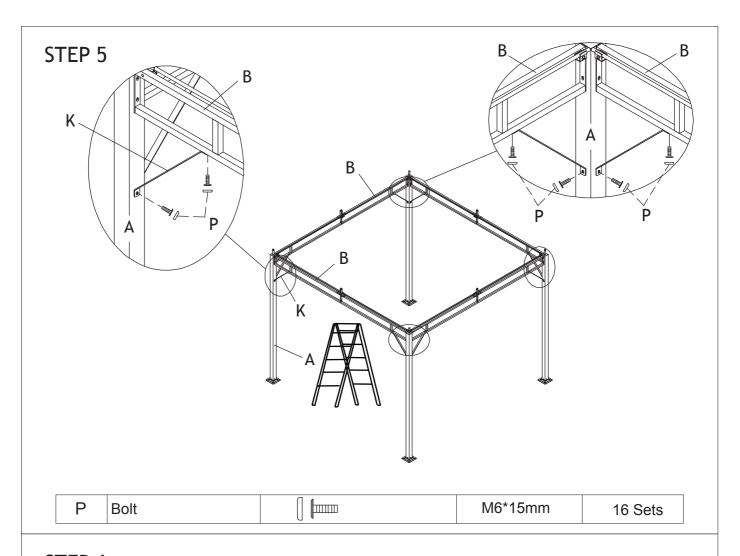

#### HARDWARE LIST

| NO. | Description        | Sketch | Size    | QTY     |
|-----|--------------------|--------|---------|---------|
| Р   | Bolt               |        | M6*15mm | 52 Sets |
| Q   | Bolt               |        | M6*15mm | 8 Sets  |
| R   | Bolt               |        | M6*30mm | 16 Sets |
| S   | Bolt               |        | M6*45mm | 16 Sets |
| Т   | Wrench             |        |         | 1 PC    |
| U   | Allen Key          |        |         | 1 PC    |
| V   | Straight Allen Key |        |         | 1 PC    |