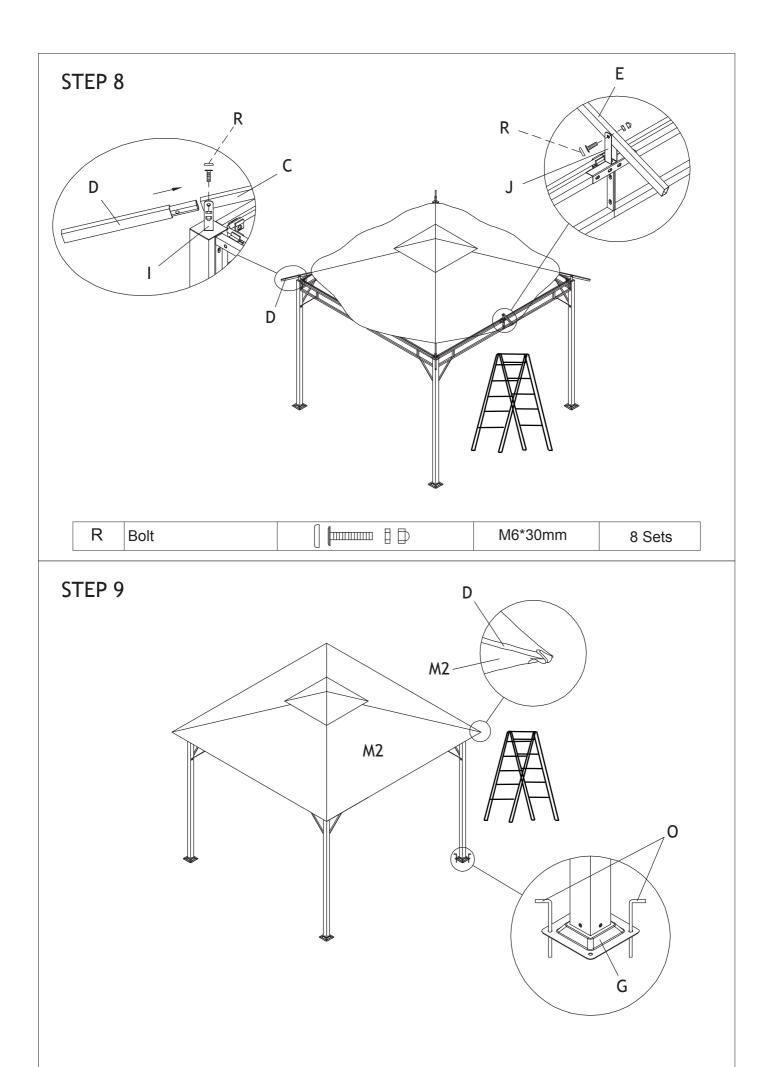

# STEP 2

| Q | Bolt | M6*15mm | 8 Sets |
|---|------|---------|--------|
| R | Bolt | M6*30mm | 8 Sets |

STEP 6