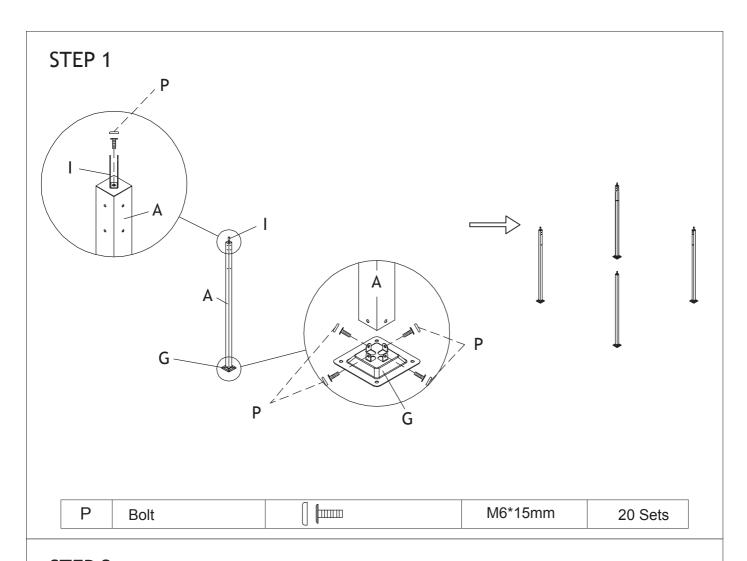

#### **ASSEMBLY INSTRUCTIONS**

Thank you for purchasing this product. Please check and make sure you have all the parts available before you start with the assembly.

Note: Straight Allen Key (V) is used with electrical drill.

#### **PARTS LIST**

| NO. | Description         | Sketch                                         | QTY    |
|-----|---------------------|------------------------------------------------|--------|
| Α   | Post                | <b>♦</b> : : : : : : : : : : : : : : : : : : : | 4 PCS  |
| В   | Side Frame          |                                                | 8 PCS  |
| С   | Long Top Frame Beam |                                                | 4 PCS  |
| D   | Small Corner Beam   |                                                | 4 PCS  |
| E   | Middle Top Beam     |                                                | 4 PCS  |
| F   | Mesh Pipe           |                                                | 8 PCS  |
| G   | Base                |                                                | 4 PCS  |
| Н   | Top Connector       |                                                | 1 PC   |
| I   | Corner Connector    |                                                | 4 PCS  |
| J   | Middle Connector    | E P                                            | 4 PCS  |
| K   | Corner Support Bar  |                                                | 8 PCS  |
| L   | Plastic Holder      |                                                | 16 PCS |
| М   | Canopy              | M1                                             | 1 PC   |
| N   | Mesh                |                                                | 4 PCS  |
| 0   | Peg                 |                                                | 8 PCS  |

#### HARDWARE LIST

| NO. | Description        | Sketch | Size    | QTY     |
|-----|--------------------|--------|---------|---------|
| Р   | Bolt               |        | M6*15mm | 52 Sets |
| Q   | Bolt               |        | M6*15mm | 8 Sets  |
| R   | Bolt               |        | M6*30mm | 16 Sets |
| S   | Bolt               |        | M6*45mm | 16 Sets |
| Т   | Wrench             |        |         | 1 PC    |
| U   | Allen Key          |        |         | 1 PC    |
| V   | Straight Allen Key |        |         | 1 PC    |