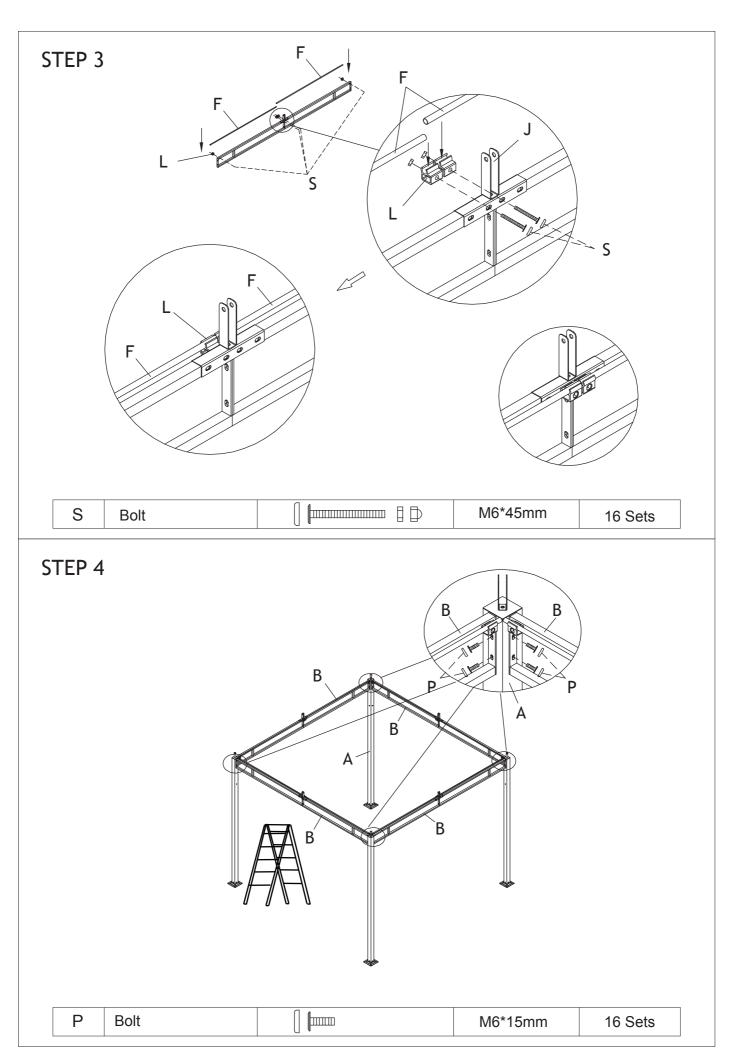

#### HARDWARE LIST

| NO. | Description        | Sketch | Size    | QTY     |
|-----|--------------------|--------|---------|---------|
| Р   | Bolt               |        | M6*15mm | 52 Sets |
| Q   | Bolt               |        | M6*15mm | 8 Sets  |
| R   | Bolt               |        | M6*30mm | 16 Sets |
| S   | Bolt               |        | M6*45mm | 16 Sets |
| Т   | Wrench             |        |         | 1 PC    |
| U   | Allen Key          |        |         | 1 PC    |
| V   | Straight Allen Key |        |         | 1 PC    |