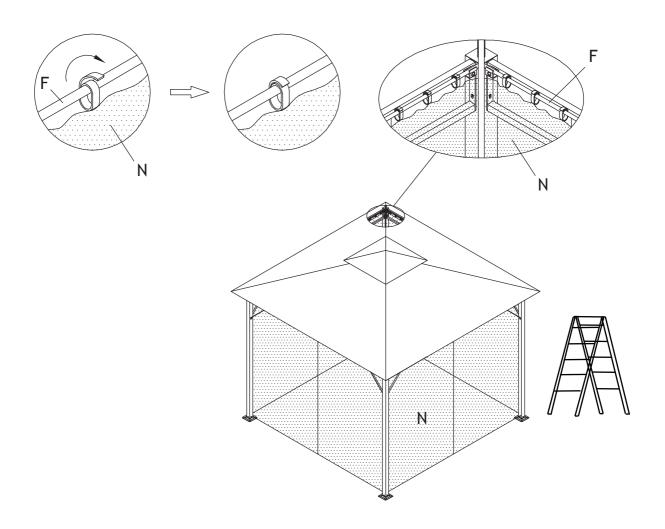

#### **STEP 10**

Note: This gazebo is meant to be used for decorative and sunshading purposes only and is not meant to withstand any elements of the weather.

Please read these instructions carefully before starting assembly.