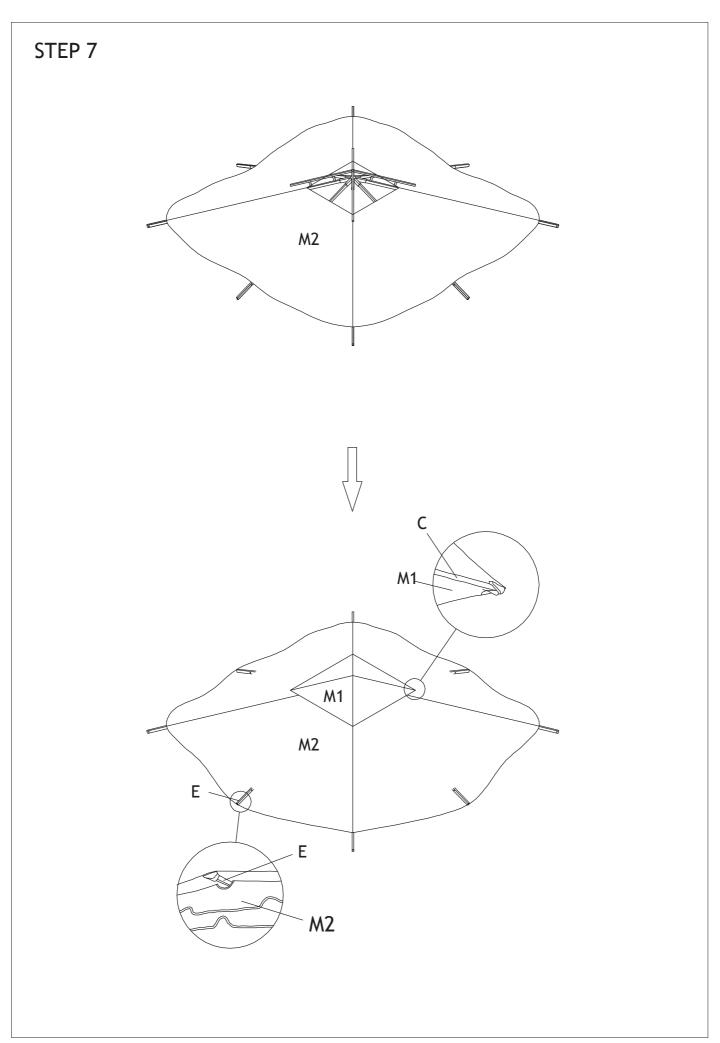

# STEP 2

| Q | Bolt | M6*15mm | 8 Sets |
|---|------|---------|--------|
| R | Bolt | M6*30mm | 8 Sets |

STEP 6