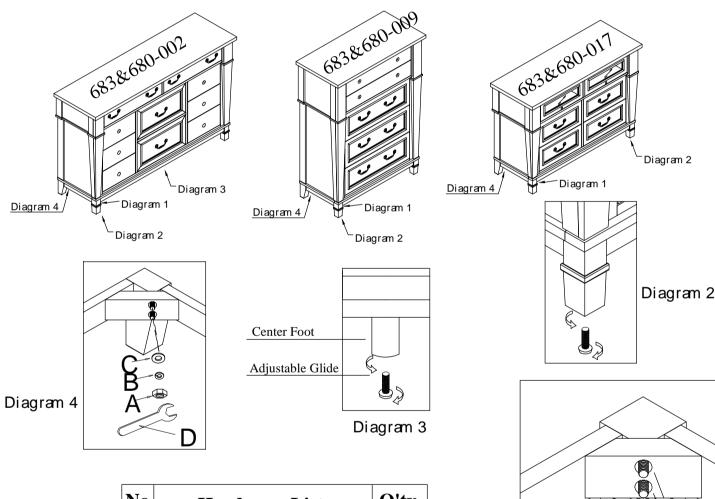

## folio21

Assembly Instructions

Dresser & Chest & Media Chest

Model#: 683&680-002/009/017

Diagram 1

Thank you for purchasing this quality product.

Be sure to check all packing materials carefully for small parts that may have come loose inside the carton during shipment. Identify and count all parts and compare with the Parts List below.

| No. | Hardware List |                   | Q'ty |
|-----|---------------|-------------------|------|
| A   |               | NJT 5/16"         | 8    |
| В   |               | Lock Washer 5/16" | 8    |
| C   | 0             | Flat Washer 5/16" | 8    |
| D   | <b>5</b>      | WRENCH 12mm       | 1    |