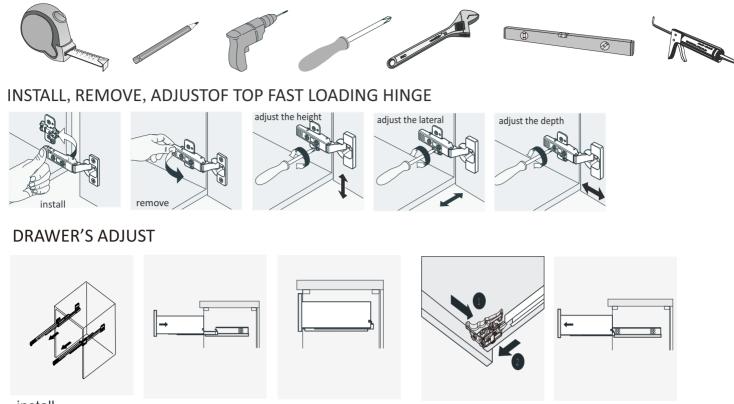

- Please check your product packaging to make sure the included accessories are in the "list of standard accessories". If any parts are missing, please contact your local dealer immediately.
- Do not allow any sharp objects to come in contact with the cabinet, as it will scratch the surface.
- Continuous and prolonged exposure to direct sunlight may cause discoloration to the wood.
- Do not put any hot appliances directly on or near the cabinet.
- Please avoid using cleaning products that contain bleach or ammonia.
- Wood surfaces should only be cleaned with wood care products such as soapy water or furniture polish.

# MODEL: 713048



### INSTALLATION $45.3^{\circ}$ $46.0^{\circ}$

# MAIN BODY PARTS



## **INSTALLATION PARTS**



**ERECTING TOOL** 



install

remove

### INSTALLATION INSTRUCTIONS