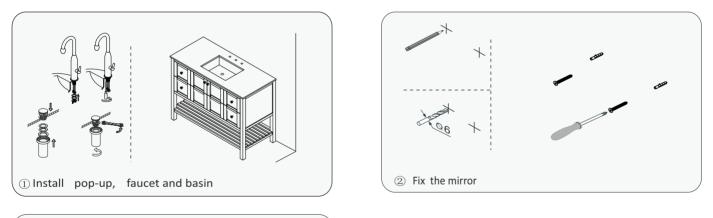

k your product packaging to make sure the included accessories are in the "list of standard accessories". If any parts are missing, please contact your local dealer immediately.
- Do not allow any sharp objects to come in contact with the cabinet, as it will scratch the surface.
- Continuous and prolonged exposure to direct sunlight may cause discoloration to the wood.
- Do not put any hot appliances directly on or near the cabinet.
- Please avoid using cleaning products that contain bleach or ammonia.
- Wood surfaces should only be cleaned with wood care products such as soapy water or furniture polish.

# MODEL: 713048



### INSTALLATION $45.3^{\circ}$ $46.0^{\circ}$

# MAIN BODY PARTS



## **INSTALLATION PARTS**



**ERECTING TOOL** 



install

remove

### INSTALLATION INSTRUCTIONS