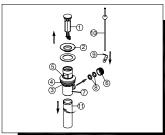

6. Remove the stopper (1) and the flange (2). Screw the brass nut (3) all the way down. Push the plastic washer (4) and the gasket (5) down. Unscrew the pivot nut (6) from the pop-up body (7) and remove the seal washers (8). Take off the spring clip (9) from the horizontal rod (10). Remove the tailpiece (11) from the pop-up body (7).

7. Apply the silicone to the underside of the flange (2). Insert the pop-up body (1) into the drain hole from below sink. Screw the flange (2) into the pop-up body (1). With the pivot hole (3) facing toward faucet, Use groove joint pliers to tighten the nut (4), do not over tighten. Do not turn the pop-up while tightening the nut, or sealant may not seal drain. Clean excess putty. Apply thread sealant tape to the top threads of the tailpiece (6) in a clockwise direction, as shown and hand tighten.