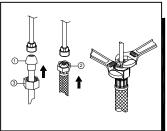

Place spout assembly through mounting hole in sink. Secure spout with rubber washer, metal washer and nut.

Align tabs (1) and tabs (2) on quick connects (3). Push quick connects firmly upward and snap onto receiving tube tab (1). Pull down moderately to ensure each connection has been made.

5. Making the waterline connections: Use 1/2 in. I.P.S. faucet connections (2, not included), or use the coupling nuts (3, not included) with a 3/8 in. O.D. ball-nose riser (1, not included). Before tightening the faucet connector to the water supply, apply a second wrench to the supply tube fitting. This will prevent the supply tube from moving or twisting when tightening the faucet connector. Do not overtighten.