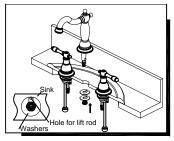

### INSTALLATION STEPS: Two handle lavatory faucet

 Shut off water supply at angle stop. Remove old faucet. Clean sink surface in preparation for new faucet.

2.Slide hot and cold end valves through sink mounting holes. Make sure long tubes are installed away from spout. Note: Hot side end valve is labeled. Secure end valves with washers and nuts. Hand tighten nuts onto shank. Lock nuts into position by tightening screws.