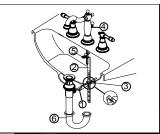

### INSTALLATION STEPS: Two handle lavatory faucet

 Shut off water supply at angle stop. Remove old faucet. Clean sink surface in preparation for new faucet.

2.Slide hot and cold end valves through sink mounting holes. Make sure long tubes are installed away from spout. Note: Hot side end valve is labeled. Secure end valves with washers and nuts. Hand tighten nuts onto shank. Lock nuts into position by tightening screws.

Place spout assembly through mounting hole in sink. Secure spout with rubber washer, metal washer and nut.

Align tabs (1) and tabs (2) on quick connects (3). Push quick connects firmly upward and snap onto receiving tube tab (1). Pull down moderately to ensure each connection has been made.

5. Making the waterline connections: Use 1/2 in. I.P.S. faucet connections (2, not included), or use the coupling nuts (3, not included) with a 3/8 in. O.D. ball-nose riser (1, not included). Before tightening the faucet connector to the water supply, apply a second wrench to the supply tube fitting. This will prevent the supply tube from moving or twisting when tightening the faucet connector. Do not overtighten.