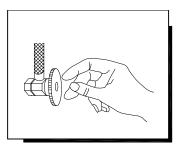

Place spout assembly through mounting hole in sink. Secure spout with rubber washer, metal washer and nut.

Align tabs (1) and tabs (2) on quick connects (3). Push quick connects firmly upward and snap onto receiving tube tab (1). Pull down moderately to ensure each connection has been made.