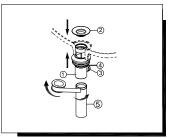

7. Apply the silicone to the underside of the flange (2). Insert the pop-up body (1) into the drain hole from below sink. Screw the flange (2) into the pop-up body (1). With the pivot hole (3) facing toward faucet, Use groove joint pliers to tighten the nut (4), do not over tighten. Do not turn the pop-up while tightening the nut, or sealant may not seal drain. Clean excess putty. Apply thread sealant tape to the top threads of the tailpiece (6) in a clockwise direction, as shown and hand tighten.

8. Install the horizontal rod (2) and the stopper (3) as shown (4). Hand tighten the pivot nut (1).

 Attach horizontal rod (1) to strap (2) using clip (3). Insert lift rod (4) into strap and tighten screw (5). Connect assembly to drain (6)