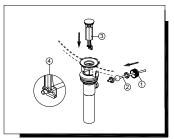

6. Remove the stopper (1) and the flange (2). Screw the brass nut (3) all the way down. Push the plastic washer (4) and the gasket (5) down. Unscrew the pivot nut (6) from the pop-up body (7) and remove the seal washers (8). Take off the spring clip (9) from the horizontal rod (10). Remove the tailpiece (11) from the pop-up body (7).

7. Apply the silicone to the underside of the flange (2). Insert the pop-up body (1) into the drain hole from below sink. Screw the flange (2) into the pop-up body (1). With the pivot hole (3) facing toward faucet, Use groove joint pliers to tighten the nut (4), do not over tighten. Do not turn the pop-up while tightening the nut, or sealant may not seal drain. Clean excess putty. Apply thread sealant tape to the top threads of the tailpiece (6) in a clockwise direction, as shown and hand tighten.

8. Install the horizontal rod (2) and the stopper (3) as shown (4). Hand tighten the pivot nut (1).

 Attach horizontal rod (1) to strap (2) using clip (3). Insert lift rod (4) into strap and tighten screw (5). Connect assembly to drain (6)