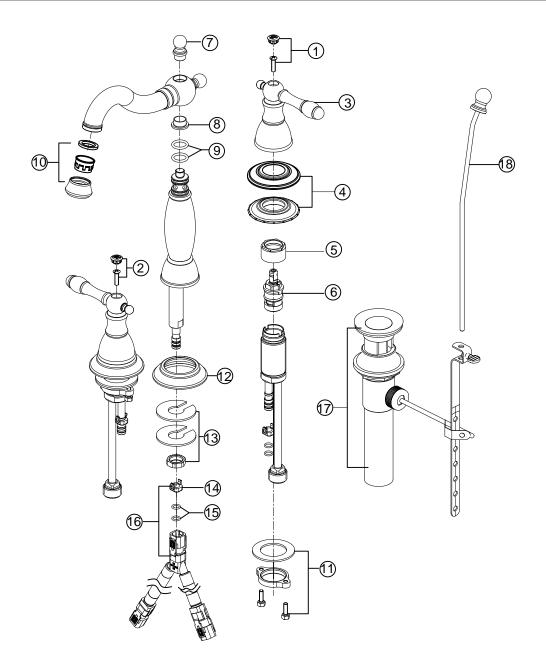

# Parts List

| MODEL NO. 120341LF |                              |          |      |  |  |
|--------------------|------------------------------|----------|------|--|--|
| NO.                | PART DESCRIPTION             | PART NO. | QTY. |  |  |
| 1                  | Handle Screw & Screw Cap (C) | 33       | 1    |  |  |
| 2                  | Handle Screw & Screw Cap (H) | 34       | 1    |  |  |
| 3                  | Handle Assembly              | 167      | 1    |  |  |
| 4                  | Flanges & Seats              | 119      | 1    |  |  |
| 5                  | Bonnet Nuts                  | 41       | 1    |  |  |
| 6                  | Cartridge(H)                 | 3        | 1    |  |  |
|                    | Cartridge(C)                 | 4        | 1    |  |  |
| 7                  | Cap                          | 43       | 1    |  |  |
| 8                  | Washer                       | 44       | 1    |  |  |
| 9                  | O-rings                      | 45       | 1    |  |  |
| 10                 | Aerator                      | 168      | 1    |  |  |
| 11                 | Mounting Kits                | 122      | 1    |  |  |
| 12                 | Spout Seat                   | 123      | 1    |  |  |
| 13                 | Mounting Kit                 | 169      | 1    |  |  |
| 14                 | Block                        | 129      | 1    |  |  |
| 15                 | O-Rings                      | 130      | 1    |  |  |
| 16                 | Hose Assembly                | 131      | 1    |  |  |
| 17                 | Brass Pop-Up                 | 124020   | 1    |  |  |
| 18                 | Lift Rod & Lift Knob         | 47       | 1    |  |  |

| MODEL NO. 120342LF |                              |          |      |  |
|--------------------|------------------------------|----------|------|--|
| NO.                | PART DESCRIPTION             | PART NO. | QTY. |  |
| 1                  | Handle Screw & Screw Cap (C) | 35       | 1    |  |
| 2                  | Handle Screw & Screw Cap (H) | 36       | 1    |  |
| 3                  | Handle Assembly              | 171      | 1    |  |
| 4                  | Flanges & Seats              | 172      | 1    |  |
| 5                  | Bonnet Nuts                  | 41       | 1    |  |
| 6                  | Cartridge(H)                 | 3        | 1    |  |
|                    | Cartridge(C)                 | 4        | 1    |  |
| 7                  | Cap                          | 50       | 1    |  |
| 8                  | Washer                       | 44       | 1    |  |
| 9                  | O-rings                      | 45       | 1    |  |
| 10                 | Aerator                      | 170      | 1    |  |
| 11                 | Mounting Kits                | 122      | 1    |  |
| 12                 | Spout Seat                   | 124      | 1    |  |
| 13                 | Mounting Kit                 | 169      | 1    |  |
| 14                 | Block                        | 129      | 1    |  |
| 15                 | O-Rings                      | 130      | 1    |  |
| 16                 | Hose Assembly                | 131      | 1    |  |
| 17                 | Brass Pop-Up                 | 124011   | 1    |  |
| 18                 | Lift Rod & Lift Knob         | 51       | 1    |  |

|                  | MODEL NO. 440704             |          |      |  |  |  |
|------------------|------------------------------|----------|------|--|--|--|
| MODEL NO. 110704 |                              |          |      |  |  |  |
| NO.              | PART DESCRIPTION             | PART NO. | QTY. |  |  |  |
| 1                | Handle Screw & Screw Cap (C) | 325      | 1    |  |  |  |
| 2                | Handle Screw & Screw Cap (H) | 326      | 1    |  |  |  |
| 3                | Handle Assembly              | 327      | 1    |  |  |  |
| 4                | Flanges & Seats              | 328      | 1    |  |  |  |
| 5                | Bonnet Nuts                  | 41       | 1    |  |  |  |
| 6                | Cartridge(H)                 | 3        | 1    |  |  |  |
|                  | Cartridge(C)                 | 4        | 1    |  |  |  |
| 7                | Сар                          | 331      | 1    |  |  |  |
| 8                | Washer                       | 44       | 1    |  |  |  |
| 9                | O-rings                      | 45       | 1    |  |  |  |
| 10               | Aerator                      | 329      | 1    |  |  |  |
| 11               | Mounting Kits                | 122      | 1    |  |  |  |
| 12               | Spout Seat                   | 330      | 1    |  |  |  |
| 13               | Mounting Kit                 | 169      | 1    |  |  |  |
| 14               | Block                        | 129      | 1    |  |  |  |
| 15               | O-Rings                      | 130      | 1    |  |  |  |
| 16               | Hose Assembly                | 131      | 1    |  |  |  |
| 17               | Brass Pop-Up                 | 332      | 1    |  |  |  |
| 18               | Lift Rod & Lift Knob         | 333      | 1    |  |  |  |