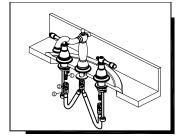

### INSTALLATION STEPS: Two handle lavatory faucet

 Shut off water supply at angle stop. Remove old faucet. Clean sink surface in preparation for new faucet.

2.Slide hot and cold end valves through sink mounting holes. Make sure long tubes are installed away from spout. Note: Hot side end valve is labeled. Secure end valves with washers and nuts. Hand tighten nuts onto shank. Lock nuts into position by tightening screws.

Place spout assembly through mounting hole in sink. Secure spout with rubber washer, metal washer and nut.

Align tabs (1) and tabs (2) on quick connects (3). Push quick connects firmly upward and snap onto receiving tube tab (1). Pull down moderately to ensure each connection has been made.