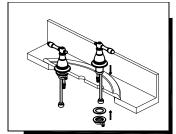

### INSTALLATION STEPS: Two handle lavatory faucet

 Shut off water supply at angle stop. Remove old faucet. Clean sink surface in preparation for new faucet.

2.Slide hot and cold end valves through sink mounting holes. Make sure long tubes are installed away from spout. Note: Hot side end valve is labeled. Secure end valves with washers and nuts. Hand tighten nuts onto shank. Lock nuts into position by tightening screws.