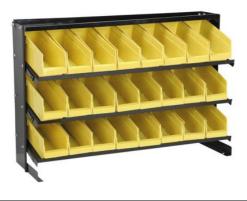

| SKU: 42797      | Parts Rack with 24 Removable Bins                                                                                                                                                                                                                                                                                                                              |
|-----------------|----------------------------------------------------------------------------------------------------------------------------------------------------------------------------------------------------------------------------------------------------------------------------------------------------------------------------------------------------------------|
| Specifications: | <ul> <li>Durable steel construction</li> <li>Comes with 24 bins</li> <li>Removable bins are angled for easy access</li> </ul>                                                                                                                                                                                                                                  |
|                 | Bins inside measurements: 3-1/2in Wide x 4in Tall x 10in Long                                                                                                                                                                                                                                                                                                  |
| Features:       | <ul> <li>This on-floor rack of storage bins is suitable for storing tools, fasteners, parts, hobby gear and more!</li> <li>Just lift out the bins you need, take them to your work area, fill them up and put them back in place when you're done.</li> <li>Three shelves each hold eight storage bins, and each shelf has a 44 lb. weight capacity</li> </ul> |