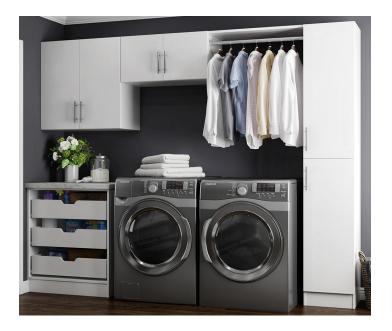

## ASSEMBLY GUIDE

Laundry L105

## A1 & A2 Shelves behind doors. This Kit consists of 18 cartons, they are as follows:

| <b>QUANTITY</b> 2 1 1 1 1 2 2 1 1 3 1 1 3 1 1 1 2 2 2 1 3 1 1 1 2 2 2 1 3 1 1 2 2 2 1 2 1 | IDENTIFIER<br>A1<br>A2<br>T15<br>B30<br>A8<br>A13<br>A12<br>A14<br>MCT3125-BK<br>AD4<br>A7 | <ul> <li>DESCRIPTION</li> <li>Adjustable Shelf Pack for 15" Wide Utility Tower</li> <li>Adjustable Shelf Pack for 30" Wide Wall Cabinet</li> <li>15" W x 84" H x 15" D Utility Tower</li> <li>30" W x 34" H x 24" D Base Cabinet</li> <li>45" Long Closet Hang Rod</li> <li>30"W x 15"H Door Pack for H30 Wall Cabinet (2/pack)</li> <li>15"W x 30"H Door Pack for W30 Wall Cabinet</li> <li>15"W x 40"H Door Pack for T15 or T30 Utility Towers</li> <li>31"W x 25.5"D Black Countertop</li> <li>Rollout Tray (Drawer Kit) for 30" Wide Base Cabinet</li> <li>45" Long Closet Shelf Kit</li> </ul> |
|-------------------------------------------------------------------------------------------|--------------------------------------------------------------------------------------------|-----------------------------------------------------------------------------------------------------------------------------------------------------------------------------------------------------------------------------------------------------------------------------------------------------------------------------------------------------------------------------------------------------------------------------------------------------------------------------------------------------------------------------------------------------------------------------------------------------|
| 1                                                                                         | A7<br>H30                                                                                  | 45″ Long Closet Shelf Kit<br>30″ W x 15″ H x 15″ D Wall Cabinet                                                                                                                                                                                                                                                                                                                                                                                                                                                                                                                                     |
| 1                                                                                         | W30                                                                                        | 30" W x 30" H x 15" D Wall Cabinet                                                                                                                                                                                                                                                                                                                                                                                                                                                                                                                                                                  |