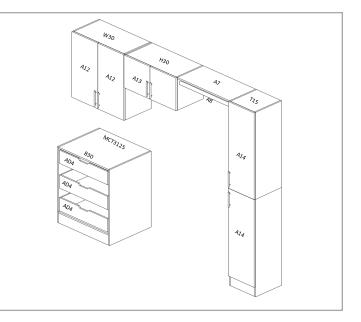

## A1 & A2 Shelves behind doors. This Kit consists of 18 cartons, they are as follows:

| <b>QUANTITY</b> 2 1 1 1 1 2 2 1 1 3 1 1 3 1 1 1 2 2 2 1 3 1 1 1 2 2 2 1 3 1 1 2 2 2 1 2 1 | IDENTIFIER<br>A1<br>A2<br>T15<br>B30<br>A8<br>A13<br>A12<br>A14<br>MCT3125-BK<br>AD4<br>A7 | <ul> <li>DESCRIPTION</li> <li>Adjustable Shelf Pack for 15" Wide Utility Tower</li> <li>Adjustable Shelf Pack for 30" Wide Wall Cabinet</li> <li>15" W x 84" H x 15" D Utility Tower</li> <li>30" W x 34" H x 24" D Base Cabinet</li> <li>45" Long Closet Hang Rod</li> <li>30"W x 15"H Door Pack for H30 Wall Cabinet (2/pack)</li> <li>15"W x 30"H Door Pack for W30 Wall Cabinet</li> <li>15"W x 40"H Door Pack for T15 or T30 Utility Towers</li> <li>31"W x 25.5"D Black Countertop</li> <li>Rollout Tray (Drawer Kit) for 30" Wide Base Cabinet</li> <li>45" Long Closet Shelf Kit</li> </ul> |
|-------------------------------------------------------------------------------------------|--------------------------------------------------------------------------------------------|-----------------------------------------------------------------------------------------------------------------------------------------------------------------------------------------------------------------------------------------------------------------------------------------------------------------------------------------------------------------------------------------------------------------------------------------------------------------------------------------------------------------------------------------------------------------------------------------------------|
| 1                                                                                         | A7<br>H30                                                                                  | 45″ Long Closet Shelf Kit<br>30″ W x 15″ H x 15″ D Wall Cabinet                                                                                                                                                                                                                                                                                                                                                                                                                                                                                                                                     |
| 1                                                                                         | W30                                                                                        | 30" W x 30" H x 15" D Wall Cabinet                                                                                                                                                                                                                                                                                                                                                                                                                                                                                                                                                                  |