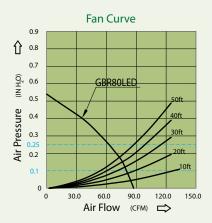

## **Features**

- For ceiling mount only, air flow of 80 CFM (±10%) and 0.8 sones at 0.1" static pressure
- Power consumption approximately 11.6 Watts with an efficiency rating approximately 6.8 CFM/Watt at 0.1" static pressure
- UL and cUL listed for tub/shower enclosure when used with GFCI-protected branch circuit wiring

## **Specifications**

| GBR80LED                      | 4" Duct (Standard) |      |
|-------------------------------|--------------------|------|
| Static Pressure (Inches w.g.) | 0.1                | 0.25 |
| Air Flow (CFM)                | 80                 | 63   |
| Sones                         | 0.8                | 1.1  |
| Power Consumption (Watts)     | 11.6               | 11.1 |
| Energy Efficiency (CFM/Watt)  | 6.8                | 5.6  |
| Current (Amps)                | 0.21 Max           |      |
| Power Rating (V/Hz)           | 120 / 60           |      |
| Lamp (Watts)                  | 11                 |      |