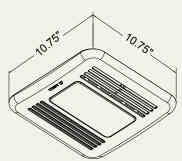

#### Grille

- · Attractive design using ABS material
- · Attaches directly to housing with torsion springs