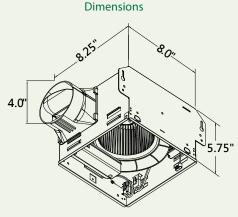

### Housing

- · Galvanized steel body
- Detachable 4" diameter duct adapter
- · Built-in backdraft damper
- Easy installation

## **Specifications**

| GBR80LED                      | 4" Duct (Standard) |      |
|-------------------------------|--------------------|------|
| Static Pressure (Inches w.g.) | 0.1                | 0.25 |
| Air Flow (CFM)                | 80                 | 63   |
| Sones                         | 0.8                | 1.1  |
| Power Consumption (Watts)     | 11.6               | 11.1 |
| Energy Efficiency (CFM/Watt)  | 6.8                | 5.6  |
| Current (Amps)                | 0.21 Max           |      |
| Power Rating (V/Hz)           | 120 / 60           |      |
| Lamp (Watts)                  | 11                 |      |