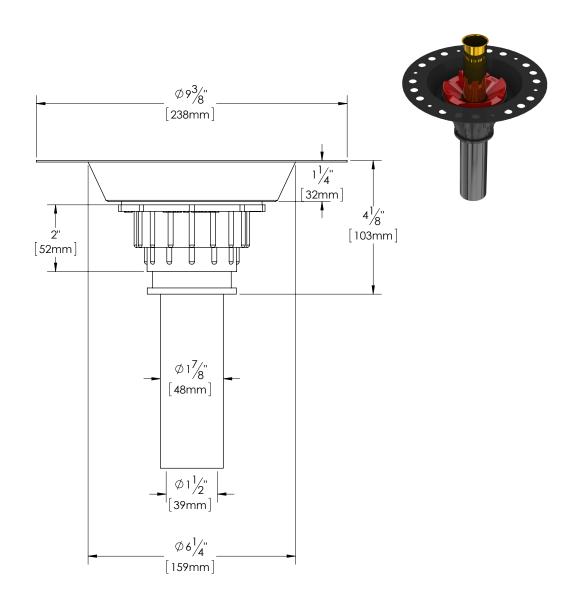

## **Description:**

Certification

Island Tub Drain (Rough-in) for Freestanding Tubs

## Features:

- 18 Gauge Epoxy coated Metal Deck Drain
- ITD35 is a Freestanding Tub rough-in (install before tile installation)
- Designed to be installed in an 8"/10" joist space with 1-1/2" / 2" P-Trap respectively
- Can be installed with Waterproofing Membrane (bronte™ NobleSeal TS Recommended)
- · Supplied with Brass Tailpieces (Threaded and Flanged) and ABS Waste/Overflow Adaptor Kit