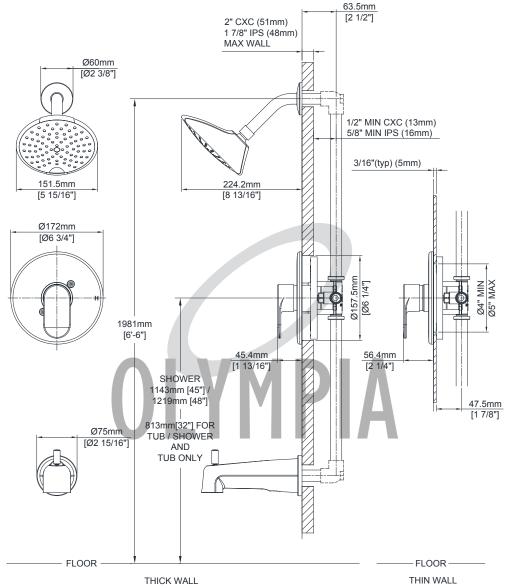

## **Single Handle Tub/Shower Trim Set**

Date:

Model #: Specific Features: Project Name: Submitted For:

• Lever Handle

Face Plate

Single Function Rain Showerhead, Arm & Flange Extended Combo 1/2" IPS/Slip-On Diverter Tub Spout with Escutcheon

With 1.75 GPM Flow Rate

For Use with P-2300B & P-2400B Series Valves -Valve not included

# P-2334T SHOWN

| Model #    | Features | Finish |  |
|------------|----------|--------|--|
| P-2334T    |          | СР     |  |
| P-2334T-BN |          | PVD BN |  |

Olympia products are engineered and manufactured to meet the following standards and codes: