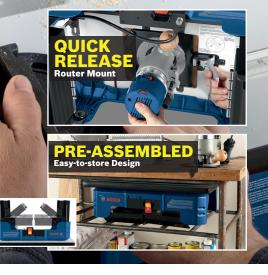

The Bosch RA1141 Benchtop Router Table delivers ease of use plus stability, featuring a quick release router mount that attaches and detaches in seconds, with no leveling required. With an easy-to-store folding design, this pre-assembled table features folding legs with accessory storage compartments allowing for easy storage and portability.

# **RA1141**

**Bit Height Gauge** 

Starter Pin & Guard Featherboards

**QUICK-RELEASE ROUTER MOUNT** Attaches and detaches router in seconds, with no leveling required

#### **EASY-TO-STORE FOLDING DESIGN** Features folding legs with accessory storage

compartments allowing for easy storage and portability