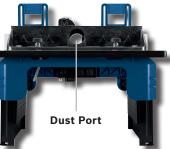

| MODEL  | SURFACE<br>WIDTH | SURFACE<br>DEPTH | DUSTPORT  |
|--------|------------------|------------------|-----------|
| RA1141 | 26 in.           | 16.5 in.         | 2-1/2 in. |