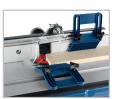

#### TALL FENCE

Handles taller stock, and dual featherboards provide additional control while feeding stock across the table

JUSTABL

### **TWO ADJUSTABLE FEATHERBOARDS**

Mounts on the fence or table to guide work

**STARTER PIN AND GUARD** Helps support the workpiece to allow easier control for routing curved workpieces

GAUGE Provides easier bit setup and enhanced cut precision