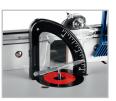

### **TWO ADJUSTABLE FEATHERBOARDS**

Mounts on the fence or table to guide work

**STARTER PIN AND GUARD** Helps support the workpiece to allow easier control for routing curved workpieces

GAUGE Provides easier bit setup and enhanced cut precision