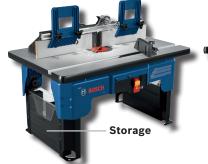

#### **EASY-TO-STORE FOLDING DESIGN** Features folding legs with accessory storage

compartments allowing for easy storage and portability

| MODEL  | SURFACE<br>WIDTH | SURFACE<br>DEPTH | DUSTPORT  |
|--------|------------------|------------------|-----------|
| RA1141 | 26 in.           | 16.5 in.         | 2-1/2 in. |