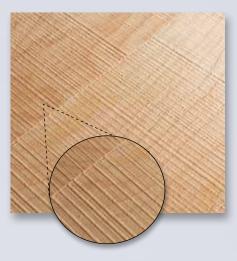

## The TouchWood Rough Sawn line:

COLORFUL RED OAK

CLEAR RED OAK

**Eastern US** 

Central US

1800-760-3341

These new Rough Sawn wood panels are unique to the woodworking market. Fabricators and designers are encouraged to ask for samples they can finish to assure client expectations. Care should be given to the unique effect of the surface qualities and seam lines on the finished look of these revolutionary panel faces.

## **Features & Benefits**

- > Two Birch and two Red Oak options
- > Typical core choices and thicknesses available; 4' x 8' panel size
- > Textured edge banding available: Email info@cedan.com
- Provides an authentic, vintage rough sawn lumber look
- Each flitch has unique "saw" marks (they don't run across the entire panel)
- Real wood faces (not synthetic reproductions)
- Can be finished, stained and painted to achieve unlimited effects (weathered to contemporary)
- Made in North America using PureBond® formaldehyde-free technology
- FSC® Certified Available. TouchWood can be ordered FSC® certified