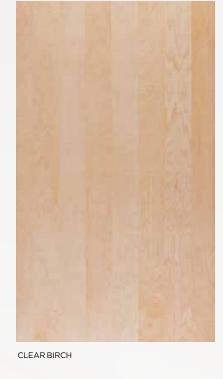

## The TouchWood Rough Sawn line:

COLORFUL RED OAK

CLEAR RED OAK

**Eastern US** 

Central US

1800-760-3341

These new Rough Sawn wood panels are unique to the woodworking market. Fabricators and designers are encouraged to ask for samples they can finish to assure client expectations. Care should be given to the unique effect of the surface qualities and seam lines on the finished look of these revolutionary panel faces.