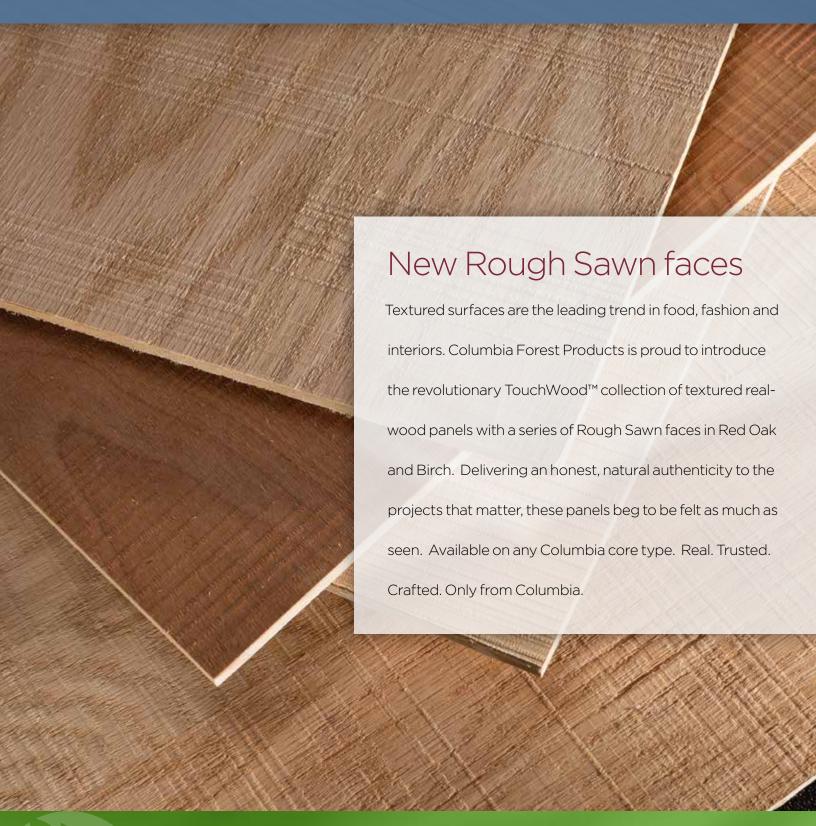

## The TouchWood Rough Sawn line:

COLORFUL RED OAK

CLEAR RED OAK

**Eastern US** 

Central US

1800-760-3341

These new Rough Sawn wood panels are unique to the woodworking market. Fabricators and designers are encouraged to ask for samples they can finish to assure client expectations. Care should be given to the unique effect of the surface qualities and seam lines on the finished look of these revolutionary panel faces.