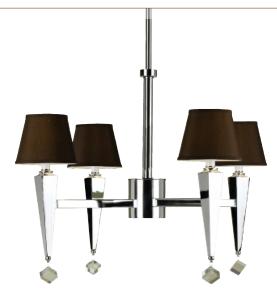

## 6687 Four-Light Chandelier

Bring the comfort, style and lighting of your home to the next level with the 6687 Four-Light Chandelier. Featuring a sleek chrome finish accented by gorgeous crystal and brown poly silk hardback shades, this stunning chandelier includes four 60W candle bases and three adjustable poles. This modern chandelier is hard-wire only.

## Features

- Modern style with a sleek, chrome finish
- Long spear bases with dangling crystal cubes
- Brown poly silk shades
- Hard-wire instillation only
- 3 ft. adjustable height
- Shade dimensions: 6 in. x 4 in. x 5.5 in.
- Requires four 60W candle bulbs (not included)
- UL listed

| 6687-4H | 6687 Four-Light Chandelier | 28.5″L x 28.5″W x 25.5″H |
|---------|----------------------------|--------------------------|
| MODEL   | PRODUCT                    | DIMENSIONS               |