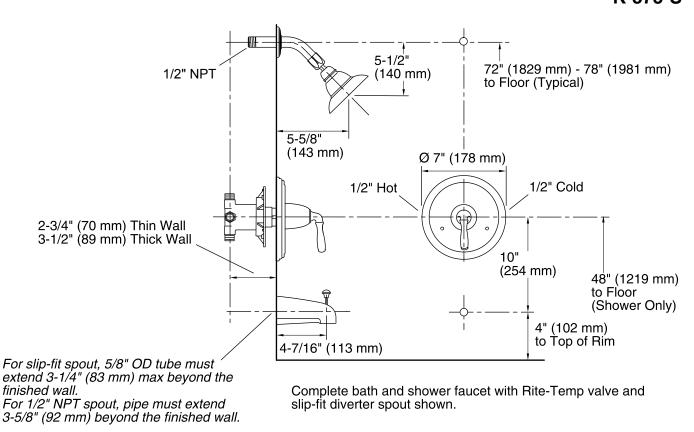

### **Technical Information**

All product dimensions are nominal.

**KOHLER**, Faucets