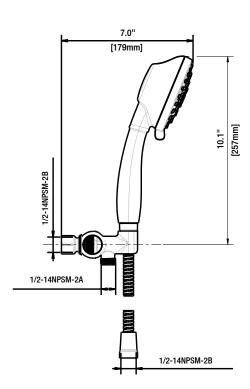

## **INSTALLATION DIMENSIONS**

Glacier Bay reserves the right to make changes in specifications and materials and to change and discontinue models, both without notice or obligation. Dimensions are for reference only.

## **FEATURES**

- · 7-Spray Handheld Handshower Kit with Pause Feature
- · 4.2" Spray face
- · 1/2-14 NPSM Connection
- 1.8 GPM Flow Rate
- · Easy Installation