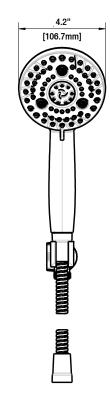

## **FEATURES**

- · 7-Spray Handheld Handshower Kit with Pause Feature
- · 4.2" Spray face
- · 1/2-14 NPSM Connection
- 1.8 GPM Flow Rate
- · Easy Installation