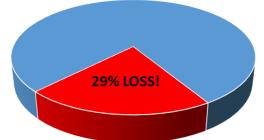

\* Source: https://sws.nrel.gov/sites/default/files/sws\_singlefamily\_0.pdf, page 74

Loss of Attic R-Value Without The Energy Guardian® Attic's R-38 drops to R-27!

Source: http://www.energycodes.gov/rescheck UA Calculations applied to a 1000 sq/ft. attic with a pulldown ladder installed