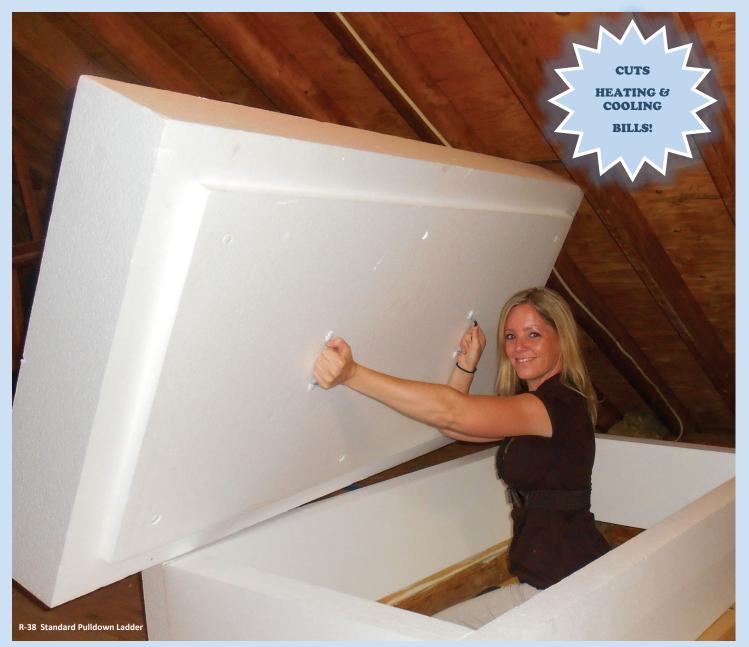

## **The Energy Guardian**®

#### **Essential for a Comfortable, Energy Efficient Home!**



### "Best Product Available"

Fine Homebuilding Magazine 01/2015

- Preferred Product for Home Performance Industry Leaders
- For Pulldown Ladders or Push Up Hatches
- Improves the Comfort of Your Home!
- Lightweight—Easy to Use!
- Removable Section for Safe, Easy Access

Front Wall Section is easily removed for safe access to the attic

# Your Attic Opening is a BIG Problem!!



The U.S. Department of Energy (DOE)

**Requires a Complete Solution!\*** 

- 20 Year Service Life
- R-Value Equal to the Rest of the Attic
- Made from Non-compressible
  Insulation
- Durable Protective Barrier

\* Source: https://sws.nrel.gov/sites/default/files/sws\_singlefamily\_0.pdf, page 74

Loss of Attic R-Value Without The Energy Guardian® Attic's R-38 drops to R-27!



Source: http://www.energycodes.gov/