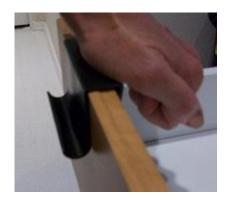

To install EZ Slide Cabinet Hardware, (Plastic Cupboard Hugger)

- 1. Place inside edge of handle over back edge of cabinet door or drawer.
- 2. Place other hand on the handle, and gently but firmly slide handle down, allowing the handle to spread over the cabinet edge.

You may need to try flexing open the handle a couple times before installing it.

www.YouTube.com/EZSlide1

EZ Slide Cabinet Hardware - Cupboard Hugger Pull - No Drilling needed Made with recycled plastic