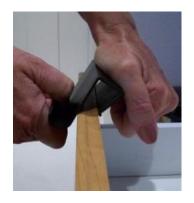

To install EZ Slide Cabinet Hardware, (Plastic Cupboard Hugger)

- 1. Place inside edge of handle over back edge of cabinet door or drawer.
- 2. Place other hand on the handle, and gently but firmly slide handle down, allowing the handle to spread over the cabinet edge.

You may need to try flexing open the handle a couple times before installing it.

www.YouTube.com/EZSlide1

EZ Slide Cabinet Hardware - Cupboard Hugger Pull - No Drilling needed Made with recycled plastic