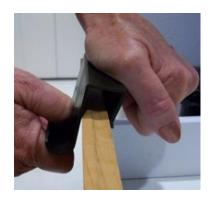

To install EZ Slide Cabinet Hardware, (Plastic Cupboard Hugger)

- 1. Place inside edge of handle over back edge of cabinet door or drawer.
- 2. Place other hand on the handle, and gently but firmly slide handle down, allowing the handle to spread over the cabinet edge.

You may need to try flexing open the handle a couple times before installing it.

www.YouTube.com/EZSlide1

EZ Slide Cabinet Hardware - Cupboard Hugger Pull - No Drilling needed Made with recycled plastic