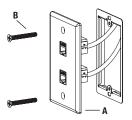

#### PACKAGE CONTENTS

- A 1 Keystone Wall Plate B - 2 Phillips Head Screws

# 2 INSTALLING THE PLATE

☐ Use the included Phillips head screws (B) to attach the plate (A) to a low voltage mounting bracket (not included).