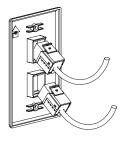

## PLACING THE KEYSTONE INSERTS

Insert the connected keystone inserts into the snap in windows as shown.