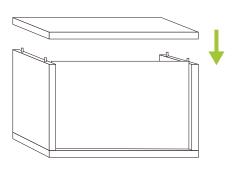

## **Important**

Tip Start assembly from bottom to top.

**DO NOT** place unit on its side or back as it will compromise its structural integrity.

- Assemble your unit on a flat even surface, carpet not recommended
- Furniture is for indoor use only

· Make sure zBoard surfaces are clean and dry

Place alignment pins in vertical zBoards.

4 Align horizontal zBoard and press firmly to secure unit together. Visit links below for more details. Enjoy building possibilities!