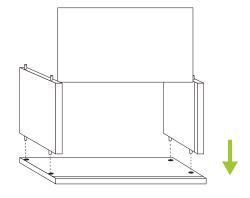

· Make sure zBoard surfaces are clean and dry

Place alignment pins in vertical zBoards.

4 Align horizontal zBoard and press firmly to secure unit together. Visit links below for more details. Enjoy building possibilities!