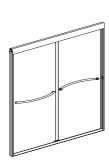

# Paragon 1/4" Shower Enclosure

69" Height

#### FRAMELESS BYPASS WITH THROUGH GLASS TOWEL BARS AND 1/4" CLEAR GLASS

| MODEL<br>NO. | WIDTH | GLASS<br>SIZE |
|--------------|-------|---------------|
| 2848.70      | 48"   | 24 X 66       |
| 2854.70      | 54"   | 27 X 66       |
| 2860.70      | 60"   | 30 X 66       |
| MODEL        |       |               |
| 2848.70KD*   | 48"   | See Above     |
| 2860.70KD*   | 60"   | See Above     |
| 2866.70KD*   | 66"   | See Above     |
|              |       |               |