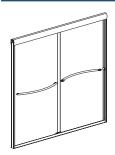

# Paragon 1/4" Tub Enclosure

57" Height

### FRAMELESS BYPASS WITH THROUGH GLASS TOWEL BARS AND 1/4" CLEAR GLASS

| MODEL<br>NO. | WIDTH | GLASS<br>SIZE |
|--------------|-------|---------------|
| 2754.58      | 54"   | 27 X 54       |
| 2760.58      | 60"   | 30 X 54       |
| MODEL        |       |               |
| 2760.58KD*   | 60"   | See Above     |
| 2766.58KD*   | 66"   | See Above     |
|              |       |               |