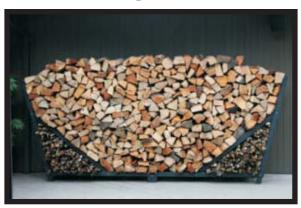

## #23110 10' Log Rack

|        |                                   | <u> </u> |      |
|--------|-----------------------------------|----------|------|
| Item # | Description                       | Drawings | Qty  |
| 1      | Bottom frame                      | •        | 4    |
| 2      | End Frame<br>(With plastic caps)  | • •      | 2    |
| 3      | Slant tube<br>(With plastic caps) | •        | 4    |
| 4      | Brace                             |          | 2    |
| 5      | Bottom support bracket            |          | 2    |
| 6      | Mounting plate                    | 0 0      | 2    |
| 7      | Hex bolt M8x45                    |          | 4    |
| 8      | Washer M8                         |          | 4    |
| 9      | Lock nut M8                       |          | 4+1  |
| 10     | Hex bolt M6x65                    | <u> </u> | 4    |
| 11     | Hex bolt M6x60                    |          | 4    |
| 12     | Hex bolt M6x40                    |          | 8    |
| 13     | Washer M6                         |          | 16   |
| 14     | Lock nut M6                       | <b>©</b> | 16+1 |
| 15     | Rope                              | 0        | 1    |
| 1610   | Cover                             |          | 1    |