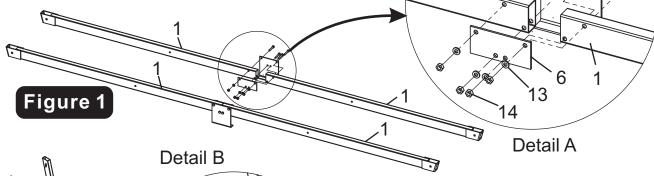

### STEP 2 Connecting End frame (#2) to **Bottom Frame (#1).**

Lay assembly on the floor as shown in Figure 1, Slide End Frame (#2) thru the end bracket welded at the end of Bottom frame ((#1), secure them with 2 Hex bolts (#7), 2 Washers (#8) and 2 Lock nuts (#9) for End frame.

See figure 2 and Detail B. Repeat this step for the other side.