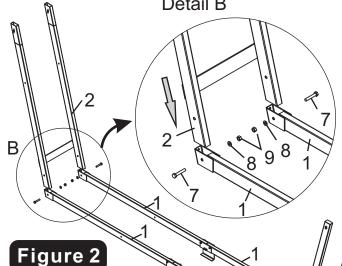

### STEP 2 Connecting End frame (#2) to **Bottom Frame (#1).**

Lay assembly on the floor as shown in Figure 1, Slide End Frame (#2) thru the end bracket welded at the end of Bottom frame ((#1), secure them with 2 Hex bolts (#7), 2 Washers (#8) and 2 Lock nuts (#9) for End frame.

See figure 2 and Detail B. Repeat this step for the other side.