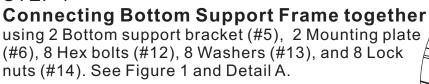

|          | 4+1  |
| 10     | Hex bolt M6x65                    | <u> </u> | 4    |
| 11     | Hex bolt M6x60                    |          | 4    |
| 12     | Hex bolt M6x40                    |          | 8    |
| 13     | Washer M6                         |          | 16   |
| 14     | Lock nut M6                       | <b>©</b> | 16+1 |
| 15     | Rope                              | 0        | 1    |
| 1610   | Cover                             |          | 1    |

## Installation Instructions

Please read instructions COMPLETELY

before assembly.



# DO NOT RETURN PRODUCT TO THE STORE

Missing Parts, Need Replacements, or Help with Assembly

### **PLEASE EMAIL**

**Customer Service:** 

## Service@ezgoal.net

203 933 4442 West Haven, CT 06516

## Assembly Instructions STEP 1







### STEP 2 Connecting End frame (#2) to **Bottom Frame (#1).**

Lay assembly on the floor as shown in Figure 1, Slide End Frame (#2) thru the end bracket welded at the end of Bottom frame ((#1), secure them with 2 Hex bolts (#7), 2 Washers (#8) and 2 Lock nuts (#9) for End frame.

See figure 2 and Detail B. Repeat this step for the other side.

#### STEP 3

Connecting Slant tube ((#3) to End Frame (#2). Place Brace (#4) inside Slant Tube (#3), and place Slant tube (#3) inside Brace (#4), Connect them together using 4 Hex bolts (#10). 4 washers (#13) and 4 Lock nuts (#14). See Detail C.

connect the bottom of Slant tube (#3) to Base frame (#1) using 4 Hex bolts (#11), 4 Washers (#13), and 4 Lock nuts (#14). See Detail D. Tighten all the bolts and nuts.

Tie one Rope(#15) to End frames