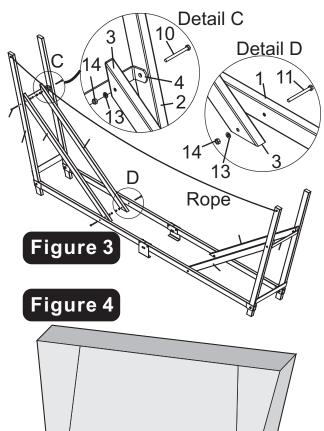

#### STEP 3

Connecting Slant tube ((#3) to End Frame (#2). Place Brace (#4) inside Slant Tube (#3), and place Slant tube (#3) inside Brace (#4), Connect them together using 4 Hex bolts (#10). 4 washers (#13) and 4 Lock nuts (#14). See Detail C.

connect the bottom of Slant tube (#3) to Base frame (#1) using 4 Hex bolts (#11), 4 Washers (#13), and 4 Lock nuts (#14). See Detail D. Tighten all the bolts and nuts.

Tie one Rope(#15) to End frames (#2), rest Rope on attached Bolts at the top of End frame (#2).