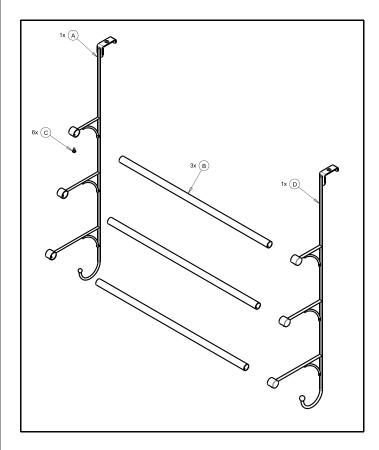

Assemble the right support (D) into towel bars and secure with screw (C) using the screw driver to tighten.

A Liberty Hardware Brand