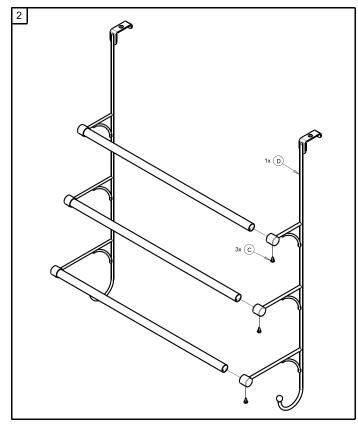

Assemble the right support (D) into towel bars and secure with screw (C) using the screw driver to tighten.

A Liberty Hardware Brand