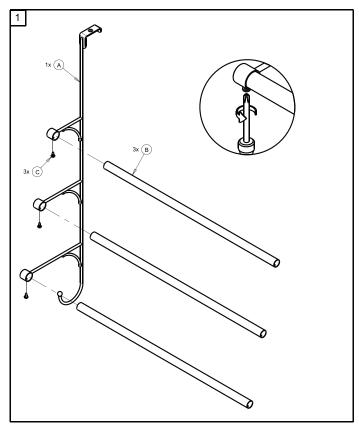

Assemble the right support (D) into towel bars and secure with screw (C) using the screw driver to tighten.

A Liberty Hardware Brand