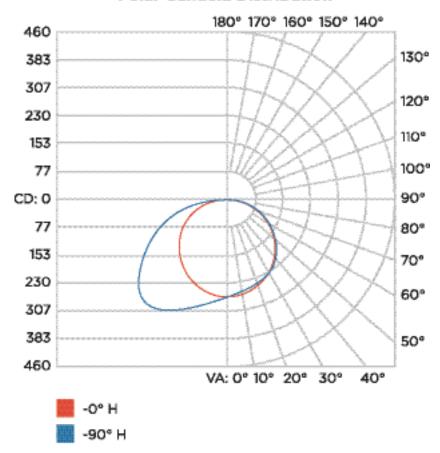

|                       |
|------------------------------|-----------------------|
| Weight (Flatlight) (±0.5 lb) | 2.6 lbs               |
| Mounting plate               | 0.4 lb                |
| Size (L x W x H) (±0.1 in)   | 12.0 x 12.0 x 0.55 in |
| Box Dimensions               | 14.0 x 14.5 x 2.6 in  |
| Gross Weight (±0.5 lb)       | 4.2 lbs               |
| UPC                          | 8 55158 00313 3       |











#### **INCLUDED IN BOX**

- Mounting plate
- Installation guide
- Installation bracket
- Two-wire connector
- Grounding wire
- Wire Nuts (3)
- Junction box screws (2)
- Dry wall screws (4)
- Toggle bolts (4)

Contact Information 888-925-7494 · www.pixilighting.com

<sup>\*\*</sup>Compared with incandescent lighting



#### Polar Candela Distribution



## Illuminance at a Distance



Contact Information 888-925-7494 · www.pixi-lighting.com