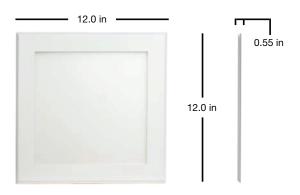

| PACKAGING                    |                       |
|------------------------------|-----------------------|
| Weight (Flatlight) (±0.5 lb) | 2.6 lbs               |
| Mounting plate               | 0.4 lb                |
| Size (L x W x H) (±0.1 in)   | 12.0 x 12.0 x 0.55 in |
| Box Dimensions               | 14.0 x 14.5 x 2.6 in  |
| Gross Weight (±0.5 lb)       | 4.2 lbs               |
| UPC                          | 8 55158 00313 3       |