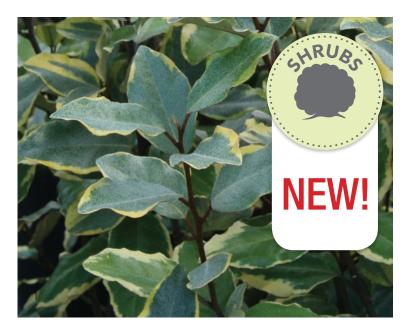

# Olive Martini™ ELAEGNUS

Elaegnus ebbengii 'Viveleg' PP20177

Vibrant foliage edged in gold creates a striking display in the sunny border. Excellent as a hedge, backdrop or specimen, Olive Martini provides sturdy structure and stable color. Silvery new growth adds seasonal interest to this evergreen shrub.

# **FEATURE**

Green leaves lined with gold