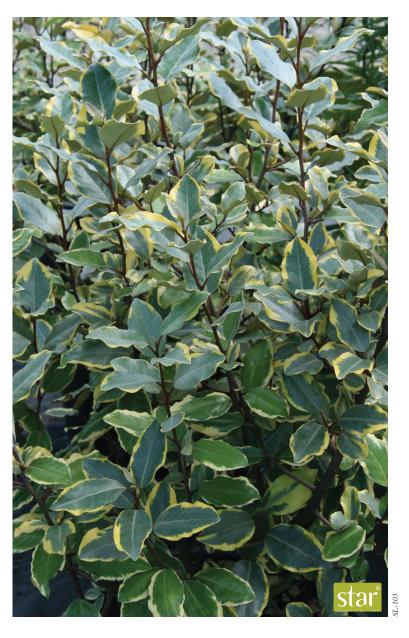

# Olive Martini™ ELAEGNUS

Elaegnus ebbengii 'Viveleg' PP20177

Vibrant foliage edged in gold creates a striking display in the sunny border. Excellent as a hedge, backdrop or specimen, Olive Martini provides sturdy structure and stable color. Silvery new growth adds seasonal interest to this evergreen shrub.

# **FEATURE**

Green leaves lined with gold