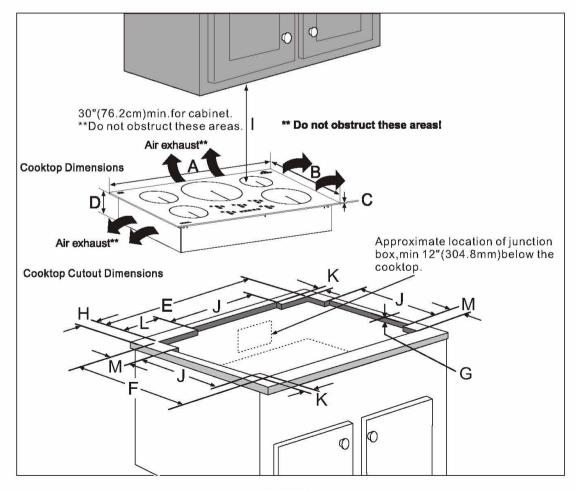

### VI. Counter Installation Instructions for more than 1" thickness:

This page and next page (page 14 & 15) is for the kitchen with over than 1" thickness Countertop

### VI.Counter Installation Instructions:

## Warning!

For Your Safety: Do not store or use gasoline or other flammable vapors and liquids in the vicinity of this or any other appliance. To eliminate the risk of burns or fire due to overheating, cabinets located above the induction unit should be avoided. If cabinet space is available, the risk can be reduced by installing a range hood that protects horizontally at a minimum of 5 inches below the bottom of the cabinets.

#### IMPORTANT INSTALLATION INFORMATION

All electric cooktops run off a single phase, three-wire cable, 240V/60Hz AC only electrical supply with ground. Minimum distance between cooktop and overhead cabinetry is 30".

Figure1

## **VI.Counter Installation Instructions:**

| Cooktop Dimensions |     |           |           |  |
|--------------------|-----|-----------|-----------|--|
| A. Width B. Depth  |     | C. Height | D. Height |  |
| 36"                | 21" | 5/32"     | 2-5/32"   |  |

| Cooktop Cutout Dimensions               |          |                                                                                                                                                                                                                                                                                                                                                                                                                                                                                                                                                                                                                                                                                                                                                                                                                                                                                                                                                                                                                                                                                                                                                                                                                                                                                                                                                                                                                                                                                                                                                                                                                                                                                                                                                                                                                                                                                                                                                                                                                                                                                                                               |                   |             |                 |                |            |                |
|-----------------------------------------|----------|-------------------------------------------------------------------------------------------------------------------------------------------------------------------------------------------------------------------------------------------------------------------------------------------------------------------------------------------------------------------------------------------------------------------------------------------------------------------------------------------------------------------------------------------------------------------------------------------------------------------------------------------------------------------------------------------------------------------------------------------------------------------------------------------------------------------------------------------------------------------------------------------------------------------------------------------------------------------------------------------------------------------------------------------------------------------------------------------------------------------------------------------------------------------------------------------------------------------------------------------------------------------------------------------------------------------------------------------------------------------------------------------------------------------------------------------------------------------------------------------------------------------------------------------------------------------------------------------------------------------------------------------------------------------------------------------------------------------------------------------------------------------------------------------------------------------------------------------------------------------------------------------------------------------------------------------------------------------------------------------------------------------------------------------------------------------------------------------------------------------------------|-------------------|-------------|-----------------|----------------|------------|----------------|
| E. Depth                                | F. Depth | G. Depth                                                                                                                                                                                                                                                                                                                                                                                                                                                                                                                                                                                                                                                                                                                                                                                                                                                                                                                                                                                                                                                                                                                                                                                                                                                                                                                                                                                                                                                                                                                                                                                                                                                                                                                                                                                                                                                                                                                                                                                                                                                                                                                      | H. Depth          | I. Depth    | J. Depth        | K. Depth       | L. Depth   | M. Depth       |
| Minimum: 34-14/16"<br>Maximum: 35-7/16" |          | THE RESIDENCE OF THE PROPERTY OF THE PERSON | Minimum: 1-31/32" | Minimum:30" | Minimum:16-1/2" | Maxmum: 13/32" | Minimum:9" | Minimum:1-3/8" |