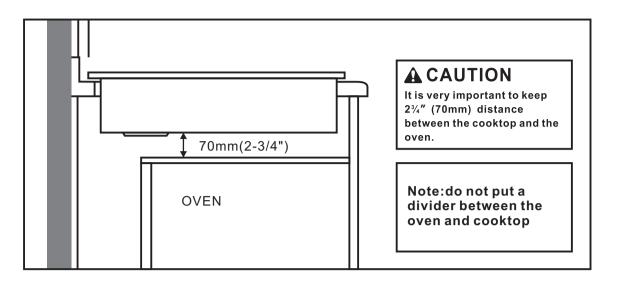

### VI. Counter Installation Instructions for more than 1" thickness:

This page and next page (page 14 & 15) is for the kitchen with over than 1" thickness Countertop

### VI.Counter Installation Instructions:

## Warning!

For Your Safety: Do not store or use gasoline or other flammable vapors and liquids in the vicinity of this or any other appliance. To eliminate the risk of burns or fire due to overheating, cabinets located above the induction unit should be avoided. If cabinet space is available, the risk can be reduced by installing a range hood that protects horizontally at a minimum of 5 inches below the bottom of the cabinets.

#### IMPORTANT INSTALLATION INFORMATION

All electric cooktops run off a single phase, three-wire cable, 240V/60Hz AC only electrical supply with ground. Minimum distance between cooktop and overhead cabinetry is 30".

Figure1