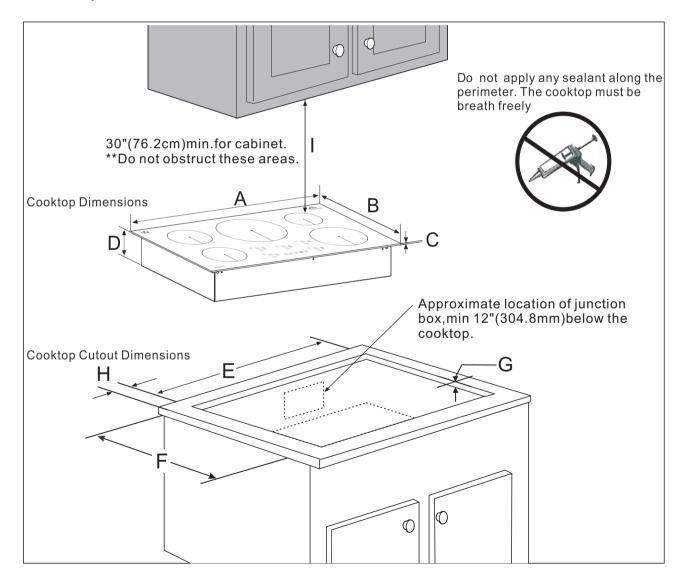

## Warning!

For Your Safety: Do not store or use gasoline or other flammable vapors and liquids in the vicinity of this or any other appliance. To eliminate the risk of burns or fire due to overheating, cabinets located above the induction unit should be avoided. If cabinet space is available, the risk can be reduced by installing a range hood that protects horizontally at a minimum of 5 inches below the bottom of the cabinets.

### IMPORTANT INSTALLATION INFORMATION

All electric cooktops run off a single phase, three-wire cable, 240V/60Hz AC only electrical supply with ground. Minimum distance between cooktop and overhead cabinetry is 30".

Figure 1

## **VI.Counter Installation Instructions:**

| Cooktop Dimensions |          |           |           |  |
|--------------------|----------|-----------|-----------|--|
| A. Width           | B. Depth | C. Height | D. Height |  |
| 36"                | 21"      | 5/32"     | 2-5/32"   |  |

| Cooktop Cutout Dimensions |                    |                 |                   |             |  |  |
|---------------------------|--------------------|-----------------|-------------------|-------------|--|--|
| E. Depth                  | F. Depth           | G. Depth        | H. Depth          | I. Depth    |  |  |
| Minimum: 34-14/16"        | Minimum: 19-21/32" | Minimum: 13/32" | Minimum: 1-31/32" | Minimum:30" |  |  |
| Maximum: 35-7/16"         | Maximum: 20-1/16"  | Maximum: 25/32" |                   |             |  |  |