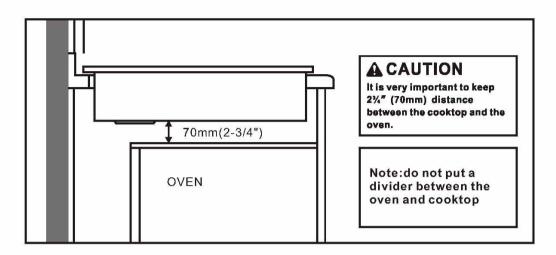

itchen with over than 1" thickness Countertop

### VI.Counter Installation Instructions:

## Warning!

For Your Safety: Do not store or use gasoline or other flammable vapors and liquids in the vicinity of this or any other appliance. To eliminate the risk of burns or fire due to overheating, cabinets located above the induction unit should be avoided. If cabinet space is available, the risk can be reduced by installing a range hood that protects horizontally at a minimum of 5 inches below the bottom of the cabinets.

#### IMPORTANT INSTALLATION INFORMATION

All electric cooktops run off a single phase, three-wire cable, 240V/60Hz AC only electrical supply with ground. Minimum distance between cooktop and overhead cabinetry is 30".



Figure1

## **VI.Counter Installation Instructions:**



| Cooktop Dimensions |     |           |           |  |
|--------------------|-----|-----------|-----------|--|
| A. Width B. Depth  |     | C. Height | D. Height |  |
| 36"                | 21" | 5/32"     | 2-5/32"   |  |

| Cooktop Cutout Dimensions               |          |