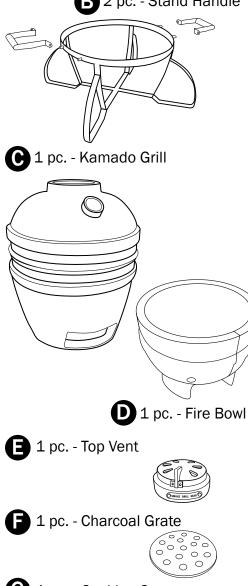

## **Parts for Assembly:**

**B** 2 pc. - Stand Handle

**Tools Included:** 

Wrench: For handle assembly ENGLISH

- P

 $\bigcirc$ 

### **Step 2: Stand Handle Assembly**

Attach Stand Handles to the left and right of the Stand by placing handle brackets over stand studs.

SET UP

On each stud use flat washers, then screw on acorn nuts and tighten with provided wrench.