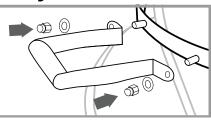

#### Step 6: Ash Drawer Usage

Slide Ash Drawer into ash drawer opening. When grill is cool, it is safe to remove ash from Ash Drawer. To remove Ash Drawer, use bottom knob on Ash Drawer, lift slightly and pull drawer out.