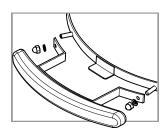

## **Step 5: Grill Handle Assembly**

Attach the Handle by placing handle bracket over studs, opposite the hinge. On each stud use flat washers, then screw on acorn nuts and tighten with provided wrench.