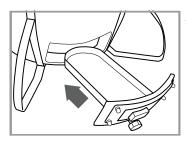

#### Step 6: Ash Drawer Usage

Slide Ash Drawer into ash drawer opening. When grill is cool, it is safe to remove ash from Ash Drawer. To remove Ash Drawer, use bottom knob on Ash Drawer, lift slightly and pull drawer out.