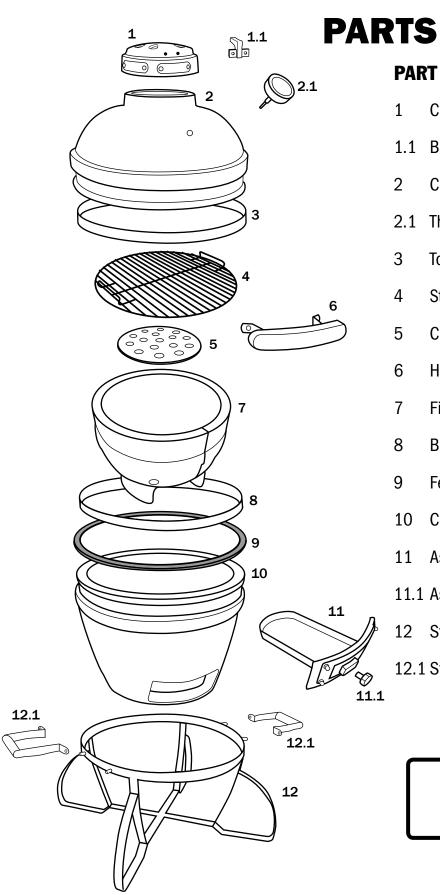

### ENGLISH

PART NAMES

|                                 | 1    | Cast Iron Top Vent            | VGC TV-VC    |
|---------------------------------|------|-------------------------------|--------------|
|                                 | 1.1  | Bakelite Tab                  | VGC TV-VC-K  |
|                                 | 2    | Ceramic Dome Lid              | VGC CDL-VC   |
|                                 | 2.1  | Thermometer                   | VGC TMT-VC   |
|                                 | 3    | Top Ring Assembly             | VGC RA1-VC   |
|                                 | 4    | Stainless Steel Cooking Grate | VGC CGD-VC   |
|                                 | 5    | Charcoal Grate                | VGC CG-VC    |
|                                 | 6    | Handle (with nuts & washers)  | VGC HDL-VC   |
|                                 | 7    | Fire Bowl                     | VGC FB-VC    |
|                                 | 8    | Bottom Ring Assembly          | VGC RA2-VC   |
|                                 | 9    | Felt Gasket                   | VGC FLT-VC   |
|                                 | 10   | Ceramic Dome Bottom           | VGC CDB-VC   |
|                                 | 11   | Ash Drawer Body               | VGC ADB-VC   |
|                                 | 11.1 | Ash Drawer Knob               | VGC ADB-VC-K |
|                                 | 12   | Stainless Steel Stand         | VGC SSS-VC   |
| 12.1 Stand Handle (x 2) VGC SSS |      |                               | VGC SSS-H-VC |
|                                 |      |                               |              |