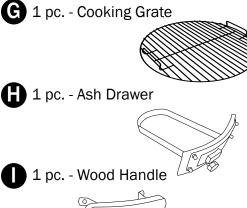

# **Step 4: Add Components to**

Lower fire bowl into the grill with the ash drawer opening facing the front of the grill. Place cast iron Charcoal Grate inside fire bowl. Place stainless steel cooking grate on top of the fire bowl.