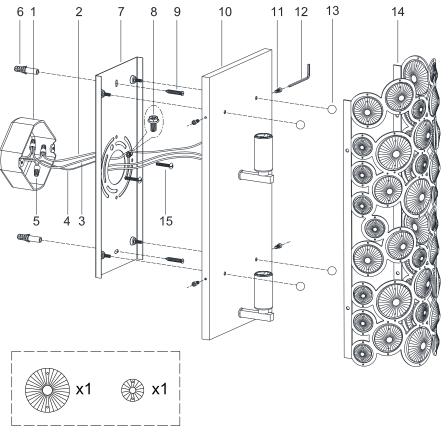

### **ASSEMBLY AND INSTALLATION**

- Mount the wall anchor (6) to the wall. Secure the mounting plate (7) onto the outlet box (1), using mounting screws (15) and use the wall screw (9) to tighten the mounting plate.
- 2. Pull out the outlet wire and ground wire from the outlet box (1). Make wire connections. --White wire from light to White wire (4) from power source.
- -- Black wire from light to Black wire (3) from power source.
- --Loop the ground wire (2) to mounting plate (7) with a ground screw (8).
- 3. Tuck wire connections into the wall outlet box. Place the back plate (10) over the mounting plate (7) and secure it with the ball nut (13).
- 4. Attach the frame (14) onto the back plate (10), aligning the threaded holes in the back plate (10) with the holes on the frame (14). Insert the 4 back plate screws (11), using allen wrench (12) until secure.
- 5. Install bulbs: (bulbs not included)

# INSTALLATION IS NOW COMPLETED

- 1. OUTLET BOX
- 2. GROUND WIRE
- 3. BLACK WIRE
- 4. WHITE WIRE
- 5. WIRE CONNECTOR
- 6. WALL ANCHOR
- 7. MOUNTING PLATE
- 8. MOUNTING SCREW

- 9. WALL SCREW
- 10. BACK PLATE
- 11. BACK PLATE SCREW
- 12. ALLEN WRENCH
- 13. BALL NUT
- 14. FRAME
- 15. MOUNTING SCREW