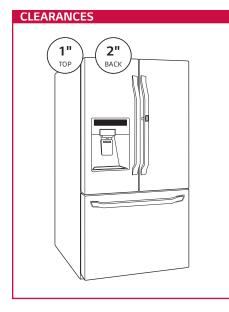

## LFXS29626\* QUICK INSTALL & CLEARANCES

For full installation directions/clearances please refer to the corresponding User Manual and Installation Guide.

| DIMENSIONS/CLEARANCES/WEIGHT |                                      |                   |
|------------------------------|--------------------------------------|-------------------|
| Α                            | Depth with Handles                   | 36-1/4"           |
| В                            | Depth without Handles                | 33-3/4"           |
| С                            | Depth without Door                   | 29-1/2"           |
| D                            | Depth (Total with Door Open)         | 48-1/8"           |
| Е                            | Height to Top of Case                | 68-7/8"           |
| F                            | Height to Top of Door Hinge          | 70-1/4"           |
| G                            | Width                                | 35-3/4"           |
| Н                            | Width (Door Open 90° without Handle) | 40"               |
| Ι                            | Width (Door Open 90° with Handle)    | 44-1/4"           |
| Installation Clearance       |                                      | Top 1", Back 2"   |
| Weight (Unit/Carton)         |                                      | 320 lbs./353 lbs. |
| Carton Dimensions (WxHxD)    |                                      | 38" x 73" x 39"   |