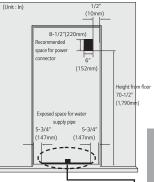

## CONNECTING POWER AND SECURING SPACE FOR WATER SUPPLY PIPE

## Power connection

The location of the 115V 60Hz power connector must be located on the rear side of the product as shown in the picture.

When installing the product, make sure to check whether the cord is hung on the hook on the rear side so that it is not pressed on the refrigerator. Damaged power cord can cause a fire.

Installation space for water supply pipe

Place the water hose for ice maker and water dispenser as shown in the picture, and prepare hose to come up from the floor. (Copper pipe with diameter of 5/16''(8mm) is recommended for the water hose.) If the water pipe and water hose is located far from the product, bury the water hose on the floor and provide appropriate treatment.

A Make sure the location of the water supply pipe is within the marked range.

- Before connecting the power, always make sure to ground the product. (If the product is not grounded, the user may be able to feel the electricity due to the minute leakage current when touching the refrigerator door handle or side corner even when there is no issue with the product.)
- Lo not ground the product to gas pipe, plastic water pipe or telephone wire etc. It can cause electric shock and explosion.