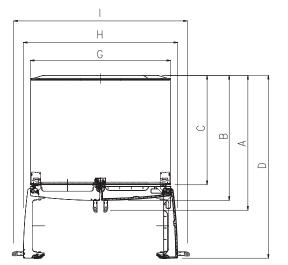

## LFXS29626\* QUICK INSTALL & CLEARANCES

For full installation directions/clearances please refer to the corresponding User Manual and Installation Guide.

| DIMENSIONS/CLEARANCES/WEIGHT |                                      |                   |
|------------------------------|--------------------------------------|-------------------|
| Α                            | Depth with Handles                   | 36-1/4"           |
| В                            | Depth without Handles                | 33-3/4"           |
| С                            | Depth without Door                   | 29-1/2"           |
| D                            | Depth (Total with Door Open)         | 48-1/8"           |
| Е                            | Height to Top of Case                | 68-7/8"           |
| F                            | Height to Top of Door Hinge          | 70-1/4"           |
| G                            | Width                                | 35-3/4"           |
| Н                            | Width (Door Open 90° without Handle) | 40"               |
| Ι                            | Width (Door Open 90° with Handle)    | 44-1/4"           |
| Installation Clearance       |                                      | Top 1", Back 2"   |
| Weight (Unit/Carton)         |                                      | 320 lbs./353 lbs. |
| Carton Dimensions (WxHxD)    |                                      | 38" x 73" x 39"   |