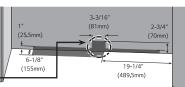

Installation space for water supply pipe

Place the water hose for ice maker and water dispenser as shown in the picture, and prepare hose to come up from the floor. (Copper pipe with diameter of 5/16''(8mm) is recommended for the water hose.) If the water pipe and water hose is located far from the product, bury the water hose on the floor and provide appropriate treatment.

A Make sure the location of the water supply pipe is within the marked range.

- Before connecting the power, always make sure to ground the product. (If the product is not grounded, the user may be able to feel the electricity due to the minute leakage current when touching the refrigerator door handle or side corner even when there is no issue with the product.)
- Lo not ground the product to gas pipe, plastic water pipe or telephone wire etc. It can cause electric shock and explosion.