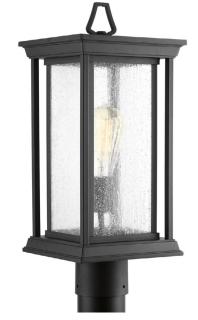

## **Endicott**

With a Craftsman-inspired silhouette, Endicott offers visual interest to your home's exterior. The elongated frame is finished with clear seeded glass.

- Features a Craftsman-inspired silhouette
   An outdoor lantern with an elongated frame.
   Frame is finished with clear seeded glass
- Black finish.
- Fits 3" post. (order separately.)

Category: Outdoor Finish: Black (painted)

**Construction:** Aluminum construction **Glass/Shade:** Clear Seeded glass panels

Width: 7-3/8" Height: 17-3/4"

Glass

Width: 4-3/8" Height: 10-3/4"

| MOUNTING                                                                                                                                               | ELECTRICAL                          | LAMPING                                                   | ADDITIONAL INFORMATION     |
|--------------------------------------------------------------------------------------------------------------------------------------------------------|-------------------------------------|-----------------------------------------------------------|----------------------------|
| Post top - fitter for 3" post or<br>pedestal mounted  Mounting strap for outlet box<br>included  covers a standard 4" octagonal<br>recessed outlet box | Pre-wired 6" of wire supplied 120 V | Quantity:<br>One 100w max. Medium Base<br>E26 base socket | cCSAus Wet location listed |