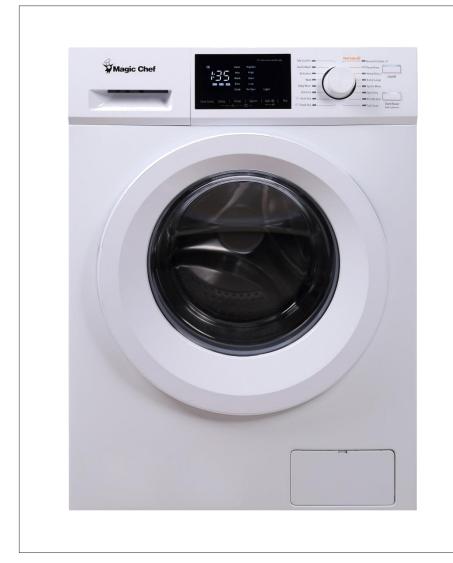

## 2.7 cu. ft. Front Load Washer • MCSFLW27W

## Features

- Front-mounted control panel with LED display
- 16 wash cycles for a wide range of fabrics
- Five temperature settings and spin speeds
- Tub clean cycle helps keep washer fresh and remove residue
- Stainless steel inner drum accommodates large loads
- Includes child lock for added piece of mind
- Energy star certified
- Max washing capacity: 26.4 lbs.