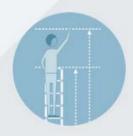

## HEIGHT OVERVIEW

Safe Working height: 32 inches

Reach Height: 8.5 feet

ANSI TYPE II 225 LBS