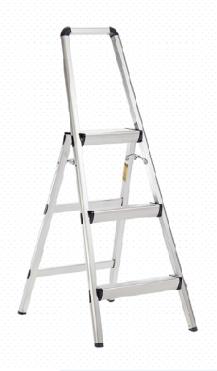

## **ANSI Type II 225 lbs**

**The Xtend+Climb® Ultralight FT3 Step Stool** is the lightest 3 step stool that you will encounter on the market. Designed for homeowners, The Ultralight FT series is crafted with high quality lightweight aluminum and features a clean design that looks great in any home. Along with its sleek profile, the **FT3** features a large top step which stands at 32 inches and is a handle which gives the user a stable reach height that is equivalent to that of a 4.5 foot step ladder.

The **FT3** is one of the more versatile of our Ultralight FT series as it provides just the right amount of height to do pretty much anything around the house. In fact, given the thin profile, lightweight, and sleek design, we have found that customers typically buy an **FT3** for numerous rooms around the house. Its range of practicality is undeniable, and weighing in at only 4.85 pounds, it's easy for every family member to use.

- Extra wide top step and safety bar for stability
- •Ultralight and folds thin for portability and easy storage
- •Great for multiple rooms around the house
- •Sleek design with industrial grade aluminum for strength and quality