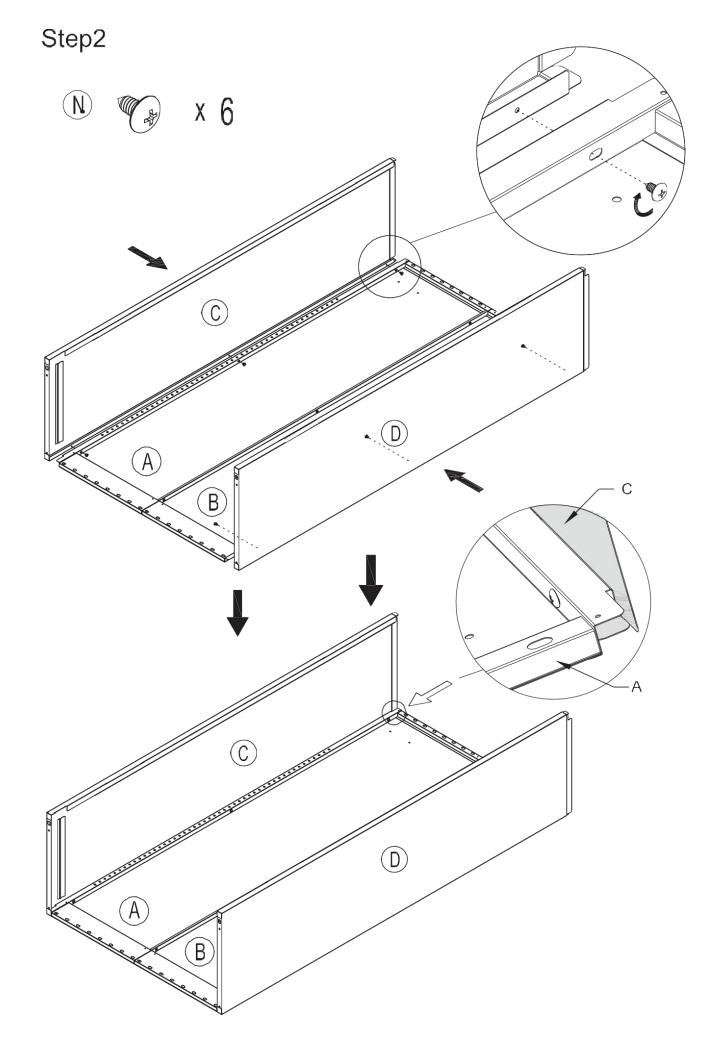

|   | PARTS LIST LI   |      |     | STE DES PIECES |      |                  | LISTA DE PIEZAS |      |       |
|---|-----------------|------|-----|----------------|------|------------------|-----------------|------|-------|
|   | Name            | Part | Qty | Spare          | Name |                  | Pan             | Qty. | Spare |
| A | Left Back Panel |      | 1   |                | К    | Left Door        |                 | 1    |       |
| В | Right Back      |      | 1   |                | L    | 1-3/16" Wall     |                 | 2    |       |
| С | Left Side       |      | 1   |                | М    | Wall Anchor      | 0000            | 2    |       |
| D | Right Side      |      | 1   |                | N    | 13/32" Screw     |                 | 23   | 2     |
| E | Kick Plate      |      | 1   |                | 0    | Shelf<br>Support |                 | 16   |       |
| F | Bottom Panel    |      | 1   |                | Р    | Lock             |                 | 1    |       |
| G | Top Rail        |      | 1   |                | Q    | Plastic Rod      |                 | 2    |       |
| Н | Top Panel       |      | 1   |                | R    | Rod              |                 | 2    |       |
| ı | Shelves         |      | 4   |                | S    | Door Pivot Pin   |                 | 2    |       |
| J | Right Door      | •    | 1   |                | Т    | Shim             |                 | 4    |       |

| U  | Foam Pad     | 2 | AA | Upper Shelf       | 1 |  |
|----|--------------|---|----|-------------------|---|--|
| ВВ | Divide Shelf | 1 | CC | Clothes<br>Hanger | 1 |  |