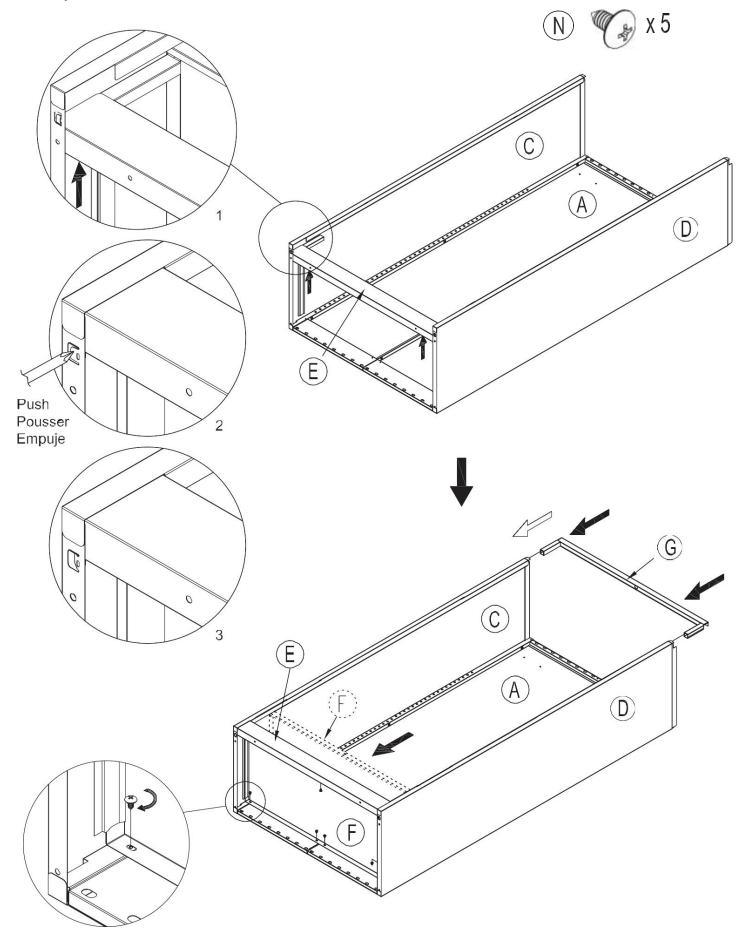

|   | PARTS LIST LI   |      |     | STE DES PIECES |      |                  | LISTA DE PIEZAS |      |       |
|---|-----------------|------|-----|----------------|------|------------------|-----------------|------|-------|
|   | Name            | Part | Qty | Spare          | Name |                  | Pan             | Qty. | Spare |
| A | Left Back Panel |      | 1   |                | К    | Left Door        |                 | 1    |       |
| В | Right Back      |      | 1   |                | L    | 1-3/16" Wall     |                 | 2    |       |
| С | Left Side       |      | 1   |                | М    | Wall Anchor      | 0000            | 2    |       |
| D | Right Side      |      | 1   |                | N    | 13/32" Screw     |                 | 23   | 2     |
| E | Kick Plate      |      | 1   |                | 0    | Shelf<br>Support |                 | 16   |       |
| F | Bottom Panel    |      | 1   |                | Р    | Lock             |                 | 1    |       |
| G | Top Rail        |      | 1   |                | Q    | Plastic Rod      |                 | 2    |       |
| Н | Top Panel       |      | 1   |                | R    | Rod              |                 | 2    |       |
| ı | Shelves         |      | 4   |                | S    | Door Pivot Pin   |                 | 2    |       |
| J | Right Door      | •    | 1   |                | Т    | Shim             |                 | 4    |       |

| U  | Foam Pad     | 2 | AA | Upper Shelf       | 1 |  |
|----|--------------|---|----|-------------------|---|--|
| ВВ | Divide Shelf | 1 | CC | Clothes<br>Hanger | 1 |  |