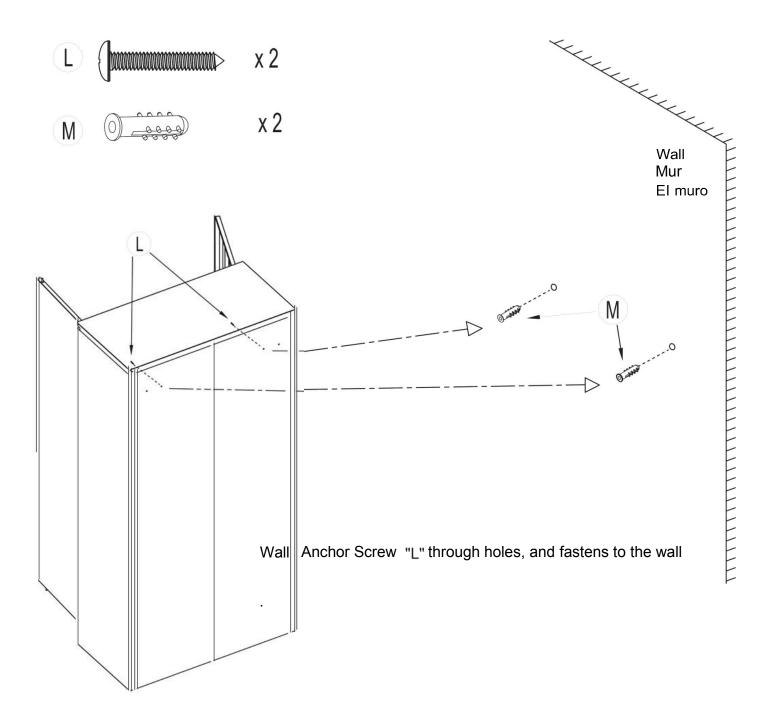

## Step 10

AFTER ASSEMBLLY IS COMPLETE,  $\underline{\text{THE UNIT MUST BE SECURED TO A WALL.}}$  FAILURE to mount the unit to a wall, can create a TIPPING HAZARD.

A tipping hazard is dangerous to yourself and others. Use wall anchor hardware that properly suits the installation of mounting this unit to a wall