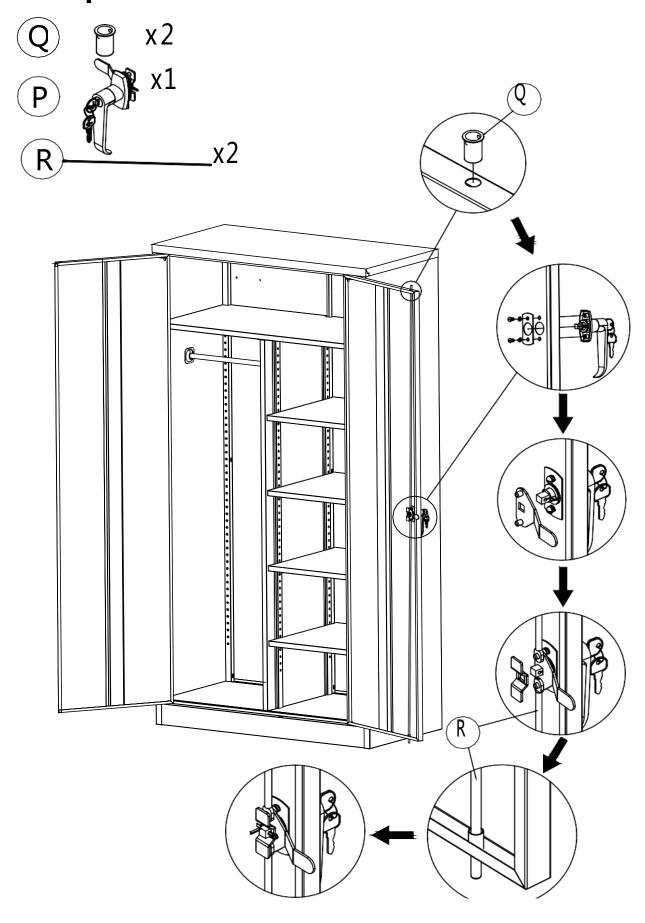

anel       |      | 1   |                | R    | Rod              |                 | 2    |       |
| ı | Shelves         |      | 4   |                | S    | Door Pivot Pin   |                 | 2    |       |
| J | Right Door      | •    | 1   |                | Т    | Shim             |                 | 4    |       |

| U  | Foam Pad     | 2 | AA | Upper Shelf       | 1 |  |
|----|--------------|---|----|-------------------|---|--|
| ВВ | Divide Shelf | 1 | CC | Clothes<br>Hanger | 1 |  |

## SIZE COMPARISON CHART

| L | 1-3/16" Wall Anchor Screw |  |
|---|---------------------------|--|
| N | 13/32" Screw              |  |



An assistant is required. Es necesario un ayudante.

Un assistant est nécessaire.





Step3



Step 4



Step 5



Step 6



Step 7





Step 8



Step 9



## Step 10



AFTER ASSEMBLLY IS COMPLETE,  $\underline{\text{THE UNIT MUST BE SECURED TO A WALL.}}$  FAILURE to mount the unit to a wall, can create a TIPPING HAZARD.

A tipping hazard is dangerous to yourself and others. Use wall anchor hardware that properly suits the installation of mounting this unit to a wall

## Step 11

This Product is designed for stationary use only. Do not use it with any type of mobile cabinet conversion device.