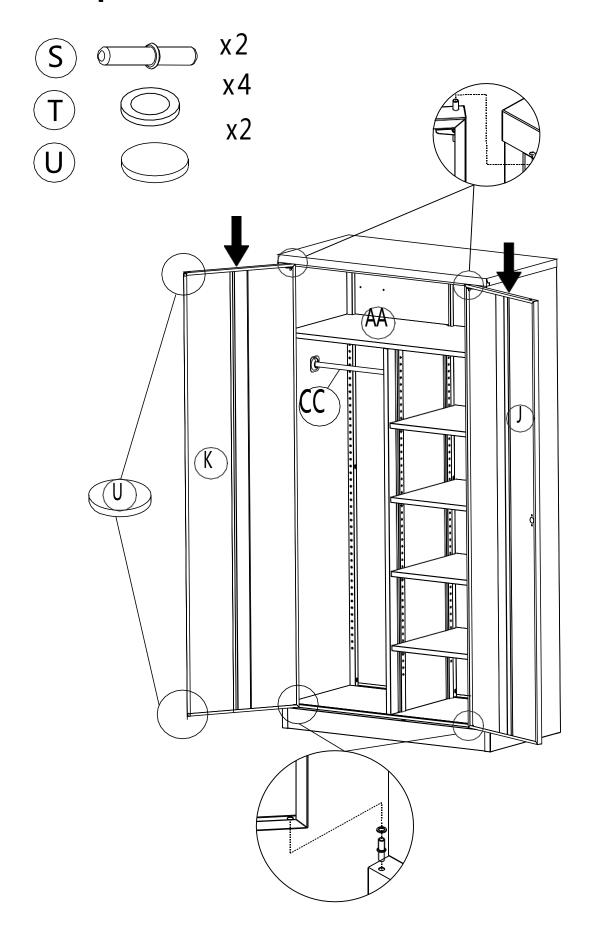

Н | Top Panel       |      | 1   |                | R    | Rod              |                 | 2    |       |
| ı | Shelves         |      | 4   |                | S    | Door Pivot Pin   |                 | 2    |       |
| J | Right Door      | •    | 1   |                | Т    | Shim             |                 | 4    |       |

| U  | Foam Pad     | 2 | AA | Upper Shelf       | 1 |  |
|----|--------------|---|----|-------------------|---|--|
| ВВ | Divide Shelf | 1 | CC | Clothes<br>Hanger | 1 |  |

## SIZE COMPARISON CHART

| L | 1-3/16" Wall Anchor Screw |  |
|---|---------------------------|--|
| N | 13/32" Screw              |  |



An assistant is required. Es necesario un ayudante.

Un assistant est nécessaire.





Step3



Step 4



Step 5



Step 6



Step 7





Step 8



Step 9



## Step 10



AFTER ASSEMBLLY IS COMPLETE,  $\underline{\text{THE UNIT MUST BE SECURED TO A WALL.}}$  FAILURE to mount the unit to a wall, can create a TIPPING HAZARD.

A tipping hazard is dangerous to yourself and others. Use wall anchor hardware that properly suits the installation of mounting this unit to a wall

## Step 11

This Product is designed for stationary use only. Do not use it with any type of mobile cabinet conversion device.