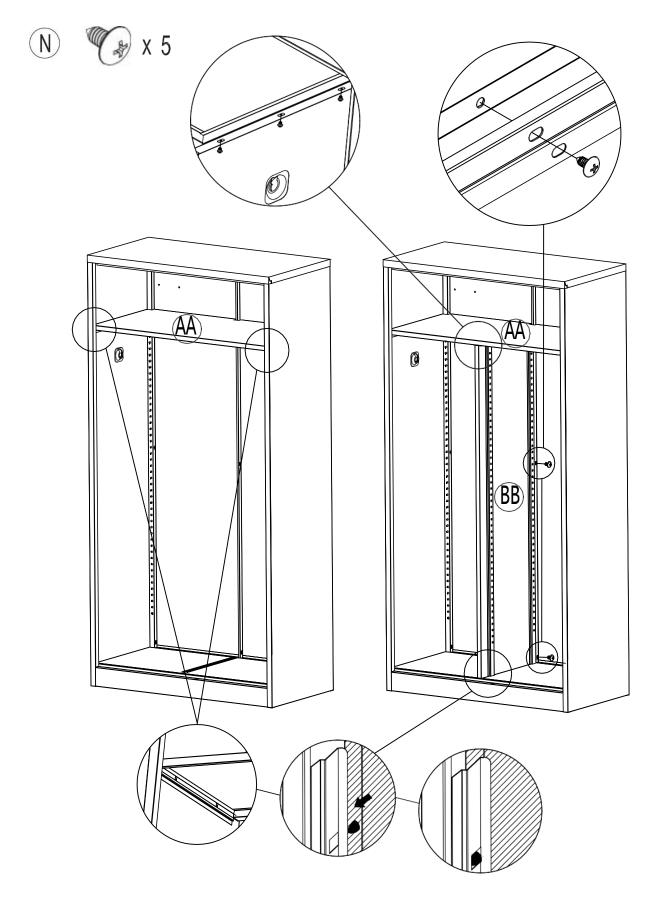

| 2    |       |
| Н | Top Panel       |      | 1   |                | R    | Rod              |                 | 2    |       |
| ı | Shelves         |      | 4   |                | S    | Door Pivot Pin   |                 | 2    |       |
| J | Right Door      | •    | 1   |                | Т    | Shim             |                 | 4    |       |

| U  | Foam Pad     | 2 | AA | Upper Shelf       | 1 |  |
|----|--------------|---|----|-------------------|---|--|
| ВВ | Divide Shelf | 1 | CC | Clothes<br>Hanger | 1 |  |

## SIZE COMPARISON CHART

| L | 1-3/16" Wall Anchor Screw |  |
|---|---------------------------|--|
| N | 13/32" Screw              |  |



An assistant is required. Es necesario un ayudante.

Un assistant est nécessaire.





Step3



Step 4



Step 5



Step 6



Step 7





Step 8



Step 9



## Step 10



AFTER ASSEMBLLY IS COMPLETE,  $\underline{\text{THE UNIT MUST BE SECURED TO A WALL.}}$  FAILURE to mount the unit to a wall, can create a TIPPING HAZARD.

A tipping hazard is dangerous to yourself and others. Use wall anchor hardware that properly suits the installation of mounting this unit to a wall

## Step 11

This Product is designed for stationary use only. Do not use it with any type of mobile cabinet conversion device.