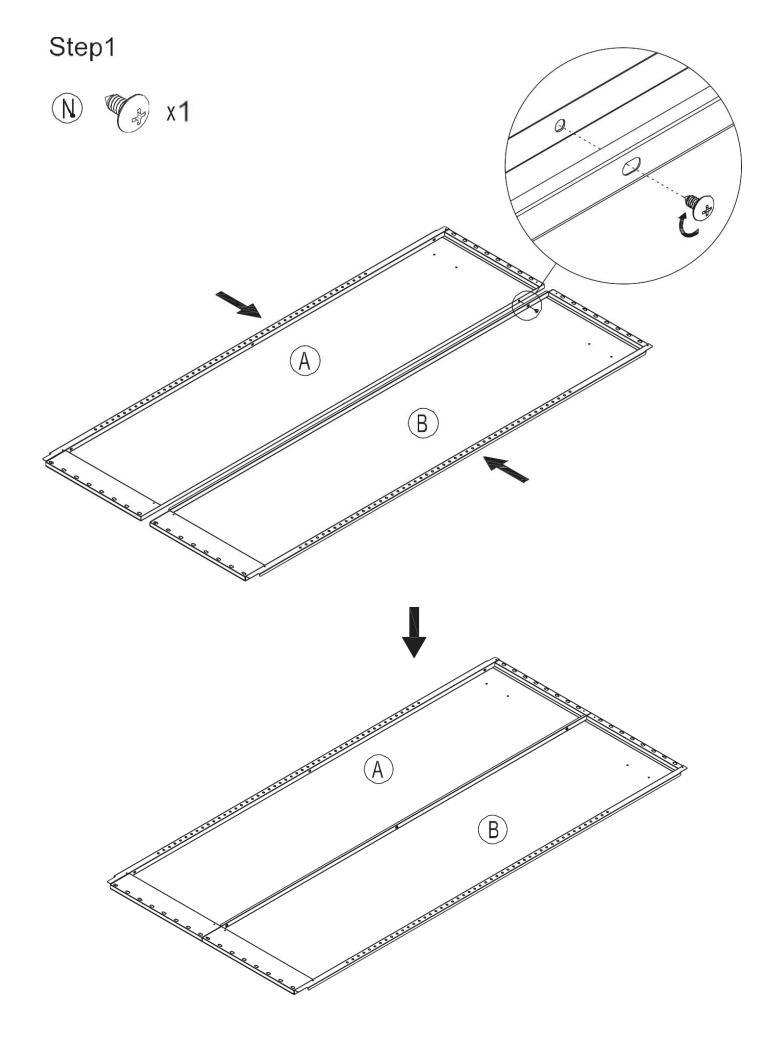

|   | PARTS LIST LI   |      |     | STE DES PIECES |      |                  | LISTA DE PIEZAS |      |       |
|---|-----------------|------|-----|----------------|------|------------------|-----------------|------|-------|
|   | Name            | Part | Qty | Spare          | Name |                  | Pan             | Qty. | Spare |
| A | Left Back Panel |      | 1   |                | К    | Left Door        |                 | 1    |       |
| В | Right Back      |      | 1   |                | L    | 1-3/16" Wall     |                 | 2    |       |
| С | Left Side       |      | 1   |                | М    | Wall Anchor      | 0000            | 2    |       |
| D | Right Side      |      | 1   |                | N    | 13/32" Screw     |                 | 23   | 2     |
| E | Kick Plate      |      | 1   |                | 0    | Shelf<br>Support |                 | 16   |       |
| F | Bottom Panel    |      | 1   |                | Р    | Lock             |                 | 1    |       |
| G | Top Rail        |      | 1   |                | Q    | Plastic Rod      |                 | 2    |       |
| Н | Top Panel       |      | 1   |                | R    | Rod              |                 | 2    |       |
| ı | Shelves         |      | 4   |                | S    | Door Pivot Pin   |                 | 2    |       |
| J | Right Door      | •    | 1   |                | Т    | Shim             |                 | 4    |       |

| U  | Foam Pad     | 2 | AA | Upper Shelf       | 1 |  |
|----|--------------|---|----|-------------------|---|--|
| ВВ | Divide Shelf | 1 | CC | Clothes<br>Hanger | 1 |  |