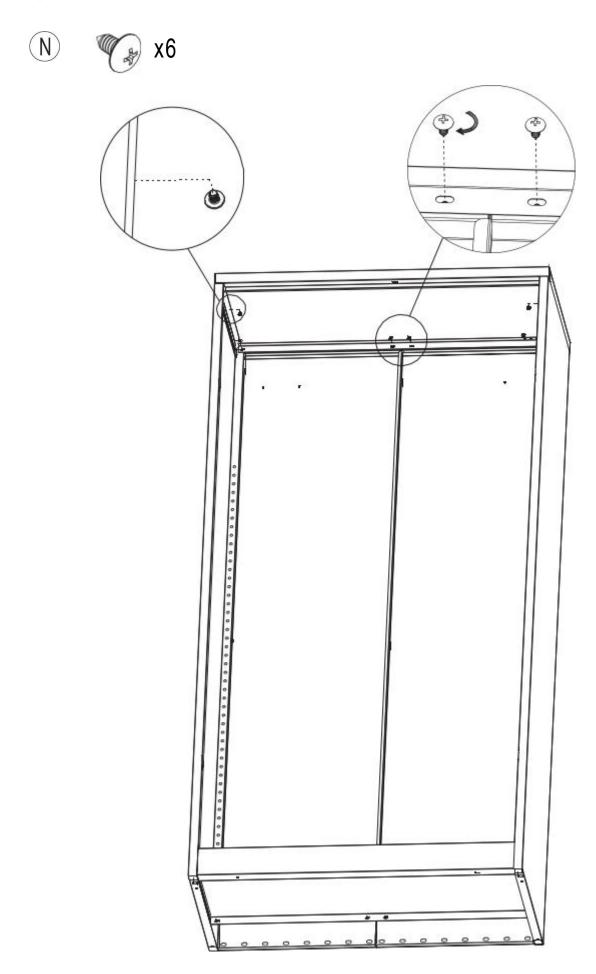

| 2    |       |
| Н | Top Panel       |      | 1   |                | R    | Rod              |                 | 2    |       |
| ı | Shelves         |      | 4   |                | S    | Door Pivot Pin   |                 | 2    |       |
| J | Right Door      | •    | 1   |                | Т    | Shim             |                 | 4    |       |

| U  | Foam Pad     | 2 | AA | Upper Shelf       | 1 |  |
|----|--------------|---|----|-------------------|---|--|
| ВВ | Divide Shelf | 1 | CC | Clothes<br>Hanger | 1 |  |

## SIZE COMPARISON CHART

| L | 1-3/16" Wall Anchor Screw |  |
|---|---------------------------|--|
| N | 13/32" Screw              |  |



An assistant is required. Es necesario un ayudante.

Un assistant est nécessaire.





Step3



Step 4



Step 5



Step 6



Step 7





Step 8



Step 9



## Step 10



AFTER ASSEMBLLY IS COMPLETE,  $\underline{\text{THE UNIT MUST BE SECURED TO A WALL.}}$  FAILURE to mount the unit to a wall, can create a TIPPING HAZARD.

A tipping hazard is dangerous to yourself and others. Use wall anchor hardware that properly suits the installation of mounting this unit to a wall

## Step 11

This Product is designed for stationary use only. Do not use it with any type of mobile cabinet conversion device.