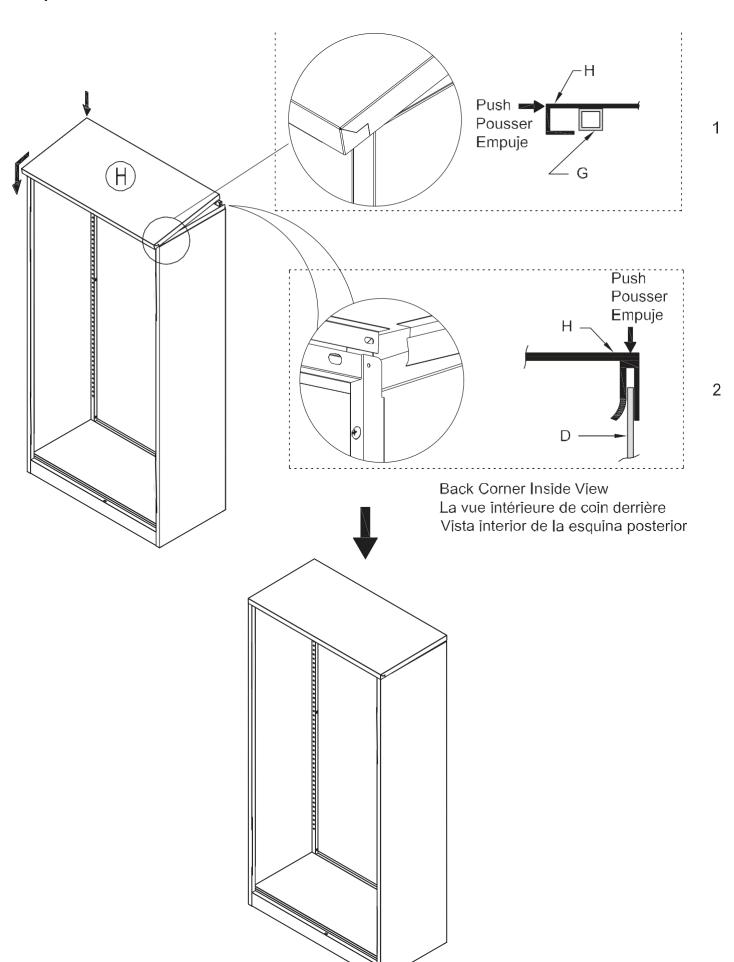

|                 | 2    |       |
| Н | Top Panel       |      | 1   |                | R    | Rod              |                 | 2    |       |
| ı | Shelves         |      | 4   |                | S    | Door Pivot Pin   |                 | 2    |       |
| J | Right Door      | •    | 1   |                | Т    | Shim             |                 | 4    |       |

| U  | Foam Pad     | 2 | AA | Upper Shelf       | 1 |  |
|----|--------------|---|----|-------------------|---|--|
| ВВ | Divide Shelf | 1 | CC | Clothes<br>Hanger | 1 |  |

## SIZE COMPARISON CHART

| L | 1-3/16" Wall Anchor Screw |  |
|---|---------------------------|--|
| N | 13/32" Screw              |  |



An assistant is required. Es necesario un ayudante.

Un assistant est nécessaire.





Step3



Step 4



Step 5



Step 6



Step 7





Step 8



Step 9



## Step 10



AFTER ASSEMBLLY IS COMPLETE,  $\underline{\text{THE UNIT MUST BE SECURED TO A WALL.}}$  FAILURE to mount the unit to a wall, can create a TIPPING HAZARD.

A tipping hazard is dangerous to yourself and others. Use wall anchor hardware that properly suits the installation of mounting this unit to a wall

## Step 11

This Product is designed for stationary use only. Do not use it with any type of mobile cabinet conversion device.