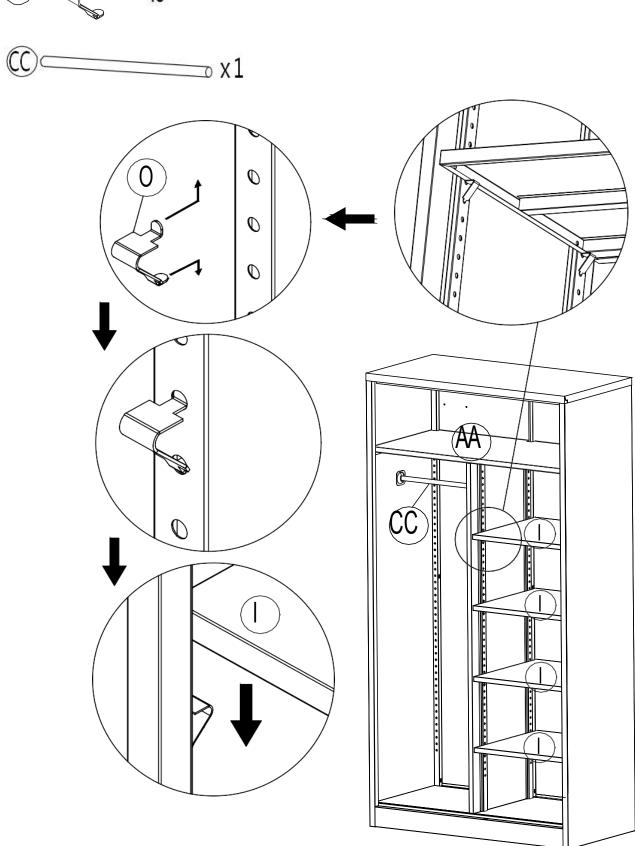

|
| Н | Top Panel       |      | 1   |                | R    | Rod              |                 | 2    |       |
| ı | Shelves         |      | 4   |                | S    | Door Pivot Pin   |                 | 2    |       |
| J | Right Door      | •    | 1   |                | Т    | Shim             |                 | 4    |       |

| U  | Foam Pad     | 2 | AA | Upper Shelf       | 1 |  |
|----|--------------|---|----|-------------------|---|--|
| ВВ | Divide Shelf | 1 | CC | Clothes<br>Hanger | 1 |  |

## SIZE COMPARISON CHART

| L | 1-3/16" Wall Anchor Screw |  |
|---|---------------------------|--|
| N | 13/32" Screw              |  |



An assistant is required. Es necesario un ayudante.

Un assistant est nécessaire.





Step3



Step 4



Step 5



Step 6



Step 7





Step 8



Step 9



## Step 10



AFTER ASSEMBLLY IS COMPLETE,  $\underline{\text{THE UNIT MUST BE SECURED TO A WALL.}}$  FAILURE to mount the unit to a wall, can create a TIPPING HAZARD.

A tipping hazard is dangerous to yourself and others. Use wall anchor hardware that properly suits the installation of mounting this unit to a wall

## Step 11

This Product is designed for stationary use only. Do not use it with any type of mobile cabinet conversion device.