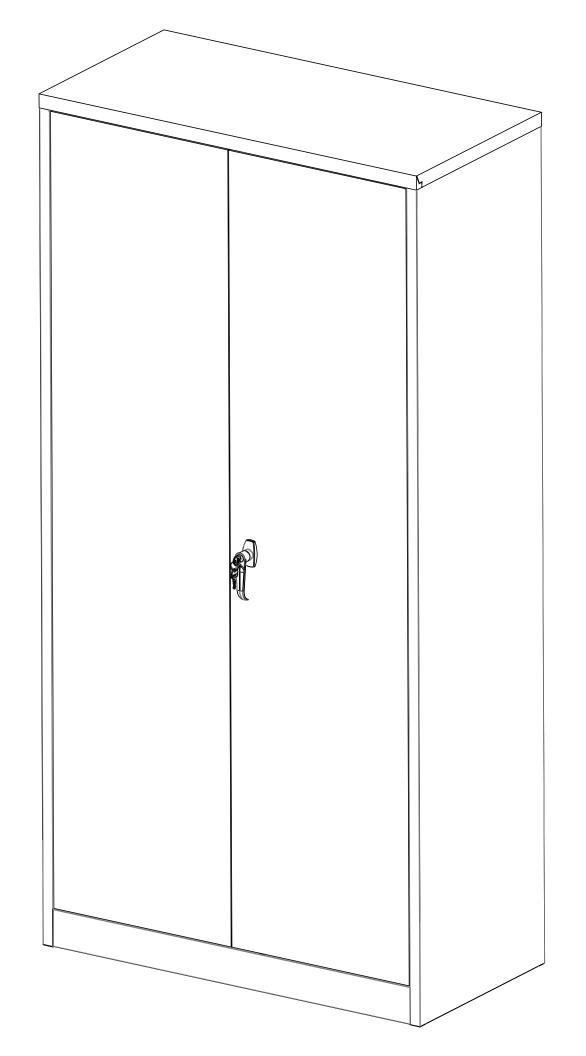

|   | PARTS LIST LI   |      |     | STE DES PIECES |      |                  | LISTA DE PIEZAS |      |       |
|---|-----------------|------|-----|----------------|------|------------------|-----------------|------|-------|
|   | Name            | Part | Qty | Spare          | Name |                  | Pan             | Qty. | Spare |
| A | Left Back Panel |      | 1   |                | К    | Left Door        |                 | 1    |       |
| В | Right Back      |      | 1   |                | L    | 1-3/16" Wall     |                 | 2    |       |
| С | Left Side       |      | 1   |                | М    | Wall Anchor      | 0000            | 2    |       |
| D | Right Side      |      | 1   |                | N    | 13/32" Screw     |                 | 23   | 2     |
| E | K