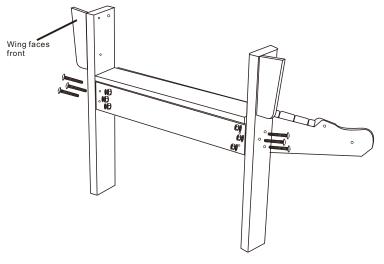

## Step 2:

Attach armrest to front legs using 2.2" carriage bolt, one flat washer and one lock nut.

1. THIS PACKAGE MAY CONTAIN SMALL ITEMS WHICH SHOULD BE KEPT AWAY FROM CHILDREN!!!

2. DO NOT SIT ON THE ARMREST!!!