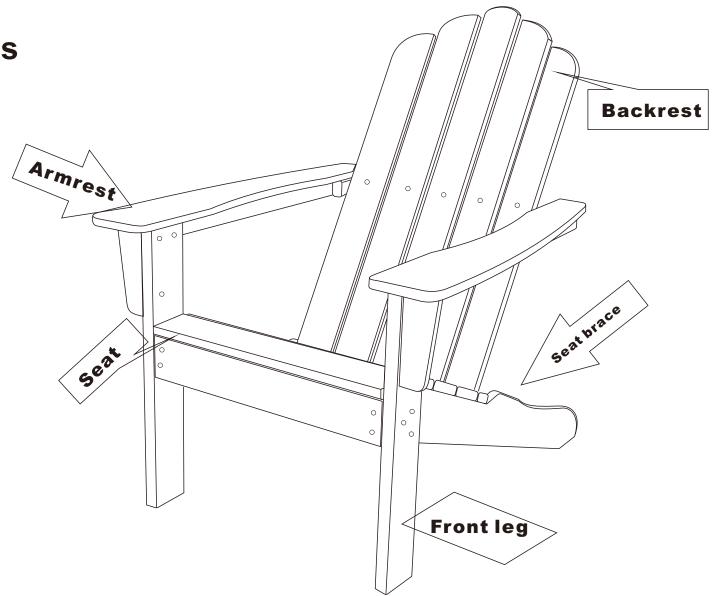

#### **CHAIR PARTS INCLUDED:**

- ----(A) Seat-1 unit
- ----(B) Backrest-1 unit
- ----(C) Armrest-2 units
- ----(D) Front leg-2 units
- ----(E) Seat brace-1 unit

| Qty. | Description                           |
|------|---------------------------------------|
| 8    | 2.2" Carriage bolt                    |
| 4    | <b>()</b>                             |
| 2    | <b>Jamana 1999</b> 3.2" Carriage bolt |
| 8    | Lock nut                              |
| 8    | Washer                                |
| 1    | Allen Key, Wrench                     |