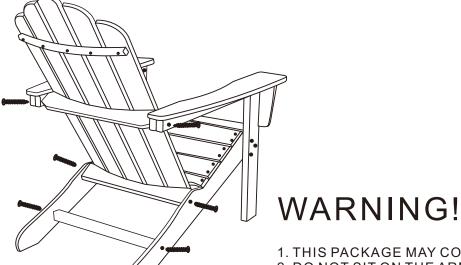

## Step 2:

Attach armrest to front legs using 2.2" carriage bolt, one flat washer and one lock nut.

1. THIS PACKAGE MAY CONTAIN SMALL ITEMS WHICH SHOULD BE KEPT AWAY FROM CHILDREN!!!

2. DO NOT SIT ON THE ARMREST!!!