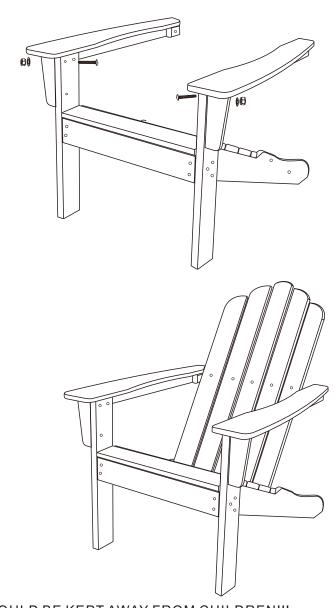

### Step 3:

Attach back panel to seat using 1.6" screw. Attach the back panel to armrest using 3.2" screw. Attach the seat brace to the rear leg using 1.6" screw.