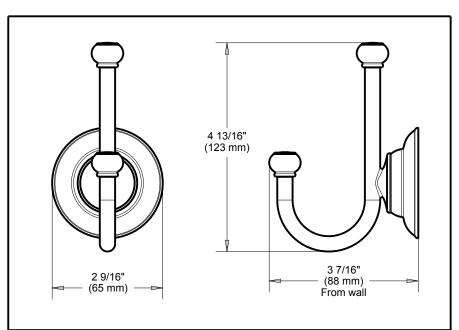

## **⚠**DELTA. **ACCESSORIES**

- Porter™ Bath Collection
- Robe Hook

Submitted Model No.: \_

Specific Features: \_\_\_\_

   Mounting hardware and mounting template included with product.