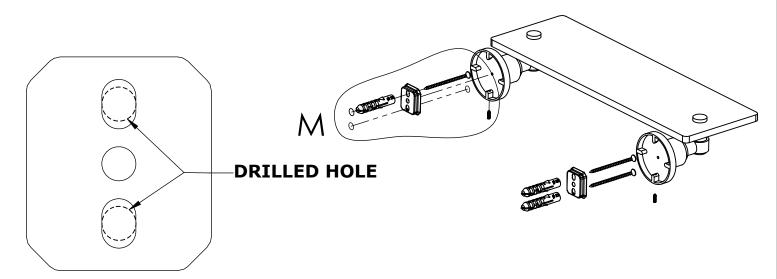

#### Step 1: Drill holes in Wall for screw anchors and attach Mounting Plate to Wall

Determine your desired location for installation and make a mark for the location of the mounting plate. Remove mounting plate from backplate by loosening set screw in backplate as pictured below. Place center hole of mounting plate over mark made above. Make 2 marks where mounting screws will be placed as shown below. Drill hole at each of the marks. (You may substitute other style mounting anchors or screws if desired). Place anchors into the holes made. Place mounting plate over holes and secure to mounting surface using screws as shown below.