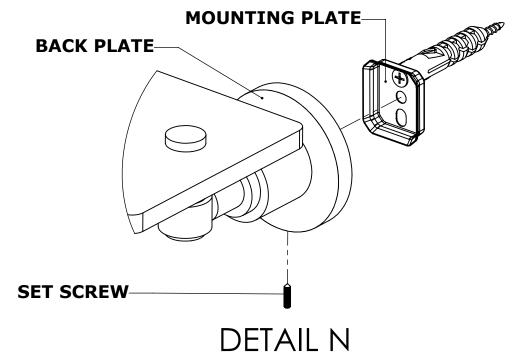

#### Step 2: Attach Bracket to Mounting Plate.

Place bracket on mounting plate and secure by tightening set screw as shown below.