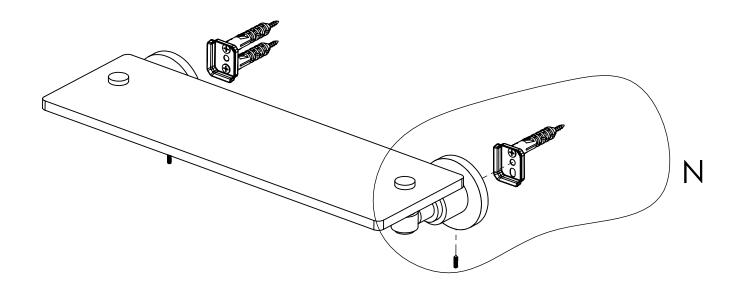

#### Step 2: Attach Bracket to Mounting Plate.

Place bracket on mounting plate and secure by tightening set screw as shown below.