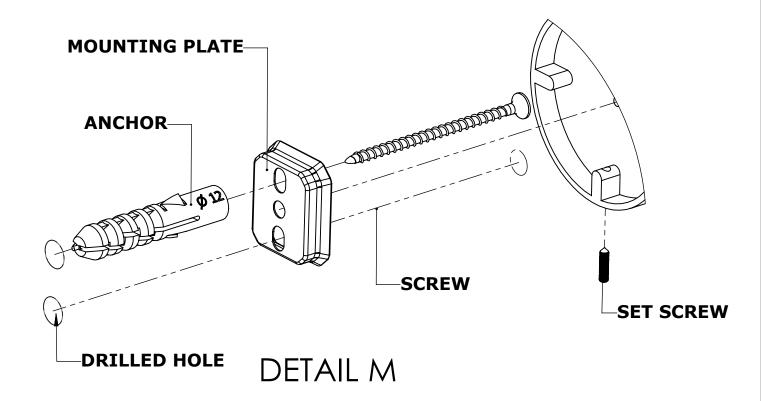

#### Step 1: Drill holes in Wall for screw anchors and attach Mounting Plate to Wall

Determine your desired location for installation and make a mark for the location of the mounting plate. Remove mounting plate from backplate by loosening set screw in backplate as pictured below. Place center hole of mounting plate over mark made above. Make 2 marks where mounting screws will be placed as shown below. Drill hole at each of the marks. (You may substitute other style mounting anchors or screws if desired). Place anchors into the holes made. Place mounting plate over holes and secure to mounting surface using screws as shown below.