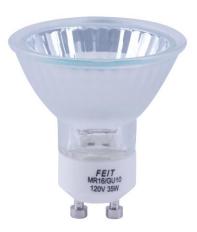

Add brightness to your track lighting with help from Feit Electric 35-Watt MR16 Halogen Flood Light bulbs. (3-Pack). These 35-Watt halogen bulbs. feature a mirrored design and a white bulb color for brightness. These MR16 flood lights feature a GU10 twist and lock base.

## 35 Watt Warm White Halogen MR16 Frost GU10 Base Light Bulb 3 Pack

BPQ35MR16/IF/GU10/3

## 3-pack

| Brightness (Lumens) | Watts              | Wattage Equiv.       | Color Temp.       |
|---------------------|--------------------|----------------------|-------------------|
| N/A                 | 35                 |                      | 3000 (Warm White) |
| Annual Energy Cost  | Life Hours / Years | Energy Efficiency    | Voltage           |
| \$4.22*             | 2000 / 1.82*       |                      | 120               |
| CRI                 | Shape              | Base                 | Finish            |
| 99                  | MR16               | GU10                 | Frost             |
| Dimmable            | Beam Angle         | MOL / Diameter (in.) | Location          |
| Yes                 | 38                 | 2                    |                   |