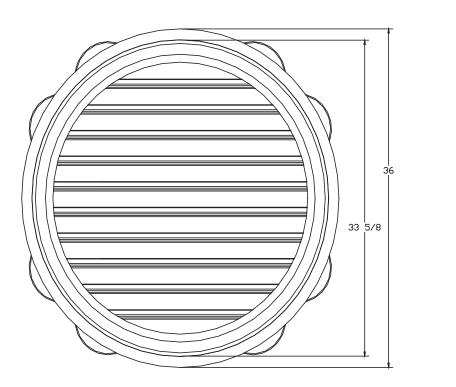

## SPECIFICATIONS:

| Material:     | Vent: UV stabilized copolymer; Color molded in; .130" nominal wall<br>Ring: UV stabilized copolymer; Color molded in; .100" nominal wall |
|---------------|------------------------------------------------------------------------------------------------------------------------------------------|
|               | Baffle: Black PP; .030" wall                                                                                                             |
|               | Screen: Fiberglass; 18x16 mesh                                                                                                           |
|               | Paintable/Stainable HIPS available                                                                                                       |
| Fabrication:  | Single piece molded unit                                                                                                                 |
|               | Baffle and screen sealed to interior side of unit                                                                                        |
|               | Trim ring single piece molded unit                                                                                                       |
| Attachment:   | Screw or nail directly to any surface.                                                                                                   |
| Packaging:    | 1 assembly per box                                                                                                                       |
| Vent Free Are | a: 140 sq. in.                                                                                                                           |
| Rough Openin  | ng: 16" x 24"                                                                                                                            |
| Dimensions:   | See drawing below                                                                                                                        |
| Patent No:    | 5349799                                                                                                                                  |

3/4, 1, 1 1/4, 1 1/2