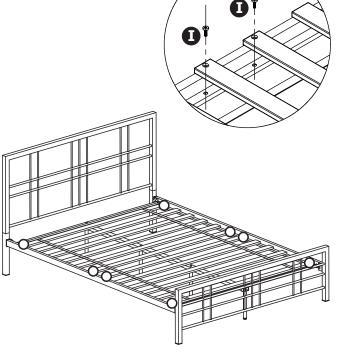

Roll out the Wood Slat System (Part G) and secure it in place using the eight 25mm bolts (Part I).