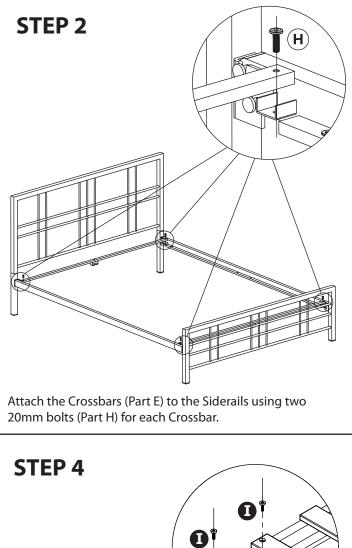

Roll out the Wood Slat System (Part G) and secure it in place using the eight 25mm bolts (Part I).