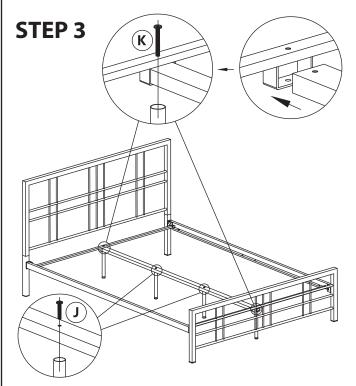

## ASSEMBLY INSTRUCTIONS

Attach the Siderails (Part C) to the Headboard (Part A) and Footboard (Part B) by inserting the bolts on the Siderails into the slots on the Headboard and Footboard.

Install the Center Support (Part D) by inserting one 60mm bolt (Part K) through the Crossbar and Center Support at both ends of the bed. Then screw the end of each 60mm bolt into a Support Leg (Part F). Attach the remaining two Support Legs to the Center Support using the 40mm bolts (Part J).