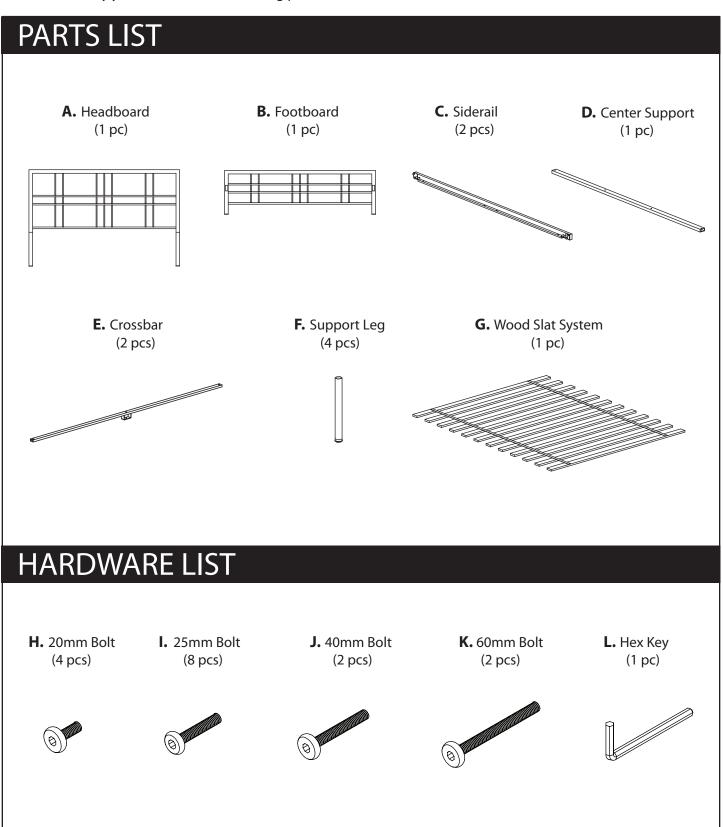

## Platform Bed Contains One (1) Bed and Hardware

## **IMPORTANT NOTE:**

Carefully remove all the parts from the box. Arrange on a flat surface and verify you have all of the following parts and hardware.

SIZE: QN, DB