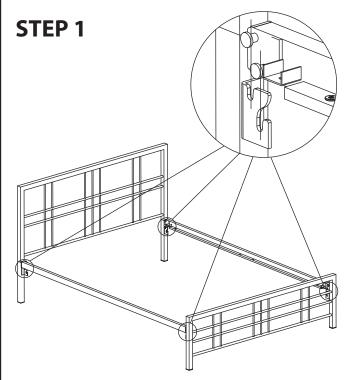

## ASSEMBLY INSTRUCTIONS

Attach the Siderails (Part C) to the Headboard (Part A) and Footboard (Part B) by inserting the bolts on the Siderails into the slots on the Headboard and Footboard.

Install the Center Support (Part D) by inserting one 60mm bolt (Part K) through the Crossbar and Center Support at both ends of the bed. Then screw the end of each 60mm bolt into a Support Leg (Part F). Attach the remaining two Support Legs to the Center Support using the 40mm bolts (Part J).