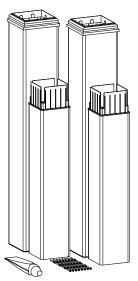

#### 1

Using the glue provided, run a small bead around the inside of the Post Extension as shown.

Carefully place the post joiner in the post extension.

### 3

Repeat for all Post Extensions.

Note: Please allow the glue to set for 15 minutes prior to installing the post extension on the pergola.

3

3