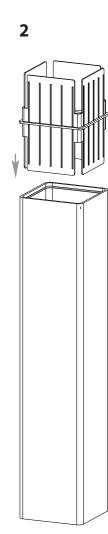

#### 1

Using the glue provided, run a small bead around the inside of the Post Extension as shown.

Carefully place the post joiner in the post extension.

### 3

Repeat for all Post Extensions.

Note: Please allow the glue to set for 15 minutes prior to installing the post extension on the pergola.

3

3