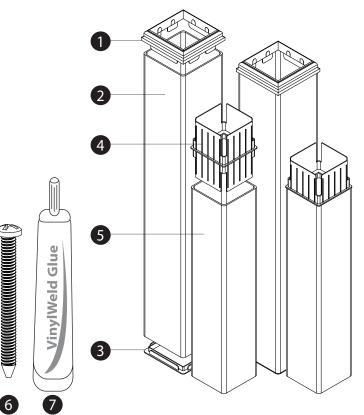

### 4 Pack Pergola Extension Kit

- **1.** Top Trim Cap (4) White #10764 Composite #14055
- 2. Tall Extrusion (4) White #10175-1 Composite #14092 6" x 6" x 36"
- 3. Bottom Trim (4) White #10765 Composite #14057
- 4. Post Joiner (4) White #10725-1 Composite #14052
- 5. Post Extension (4) White #10254 Composite #14093 5" x 5" x 24"
- 6. 1 1/2" Pan Head Steel Screw (64) White #20005 Composite #20031
- 7. Vinyl Glue (1) White #20000 Composite #20022

#### 1

Using the glue provided, run a small bead around the inside of the base molding extrusion.

### 2

Carefully place the bottom trim on one end of the base molding extrusion.

### 3

Run another bead of glue on the other (inside) end of the base molding extrusion.

### 4

Carefully place the top trim cap on the base molding extrusion.

#### 5

Repeat for all base moldings.

Note: Please allow the glue to set for 15 minutes prior to installing the base molding on the pergola.

5

2