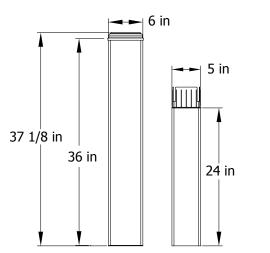

### 4 Pack Pergola Extension Kit

- **1.** Top Trim Cap (4) White #10764 Composite #14055
- 2. Tall Extrusion (4) White #10175-1 Composite #14092 6" x 6" x 36"
- 3. Bottom Trim (4) White #10765 Composite #14057
- 4. Post Joiner (4) White #10725-1 Composite #14052
- 5. Post Extension (4) White #10254 Composite #14093 5" x 5" x 24"
- 6. 1 1/2" Pan Head Steel Screw (64) White #20005 Composite #20031
- 7. Vinyl Glue (1) White #20000 Composite #20022