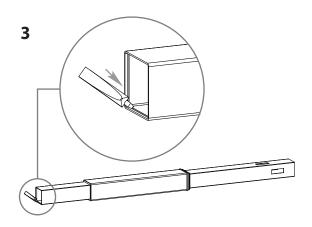

sion.

### 2

Carefully place the bottom trim on one end of the base molding extrusion.

### 3

Run another bead of glue on the other (inside) end of the base molding extrusion.

### 4

Carefully place the top trim cap on the base molding extrusion.

#### 5

Repeat for all base moldings.

Note: Please allow the glue to set for 15 minutes prior to installing the base molding on the pergola.

5











2

## **STEP TWO**

## Post Extension Assembly

#### 1

Using the glue provided, run a small bead around the inside of the Post Extension as shown.



Carefully place the post joiner in the post extension.

### 3

Repeat for all Post Extensions.

Note: Please allow the glue to set for 15 minutes prior to installing the post extension on the pergola.









3

3

# **STEP THREE**













- 1. Ideally the post extension should be installed before the pergola posts are installed.
- 2. This extension is designed to extend the pergola posts by 24"; if a shorter height is desired, the post extension (part#5) can be cut down to accomodate a shorter extension. Use a fine-tooth blade
- 3. Typically the wooden post should also be extended by the same height as the post extension.



5