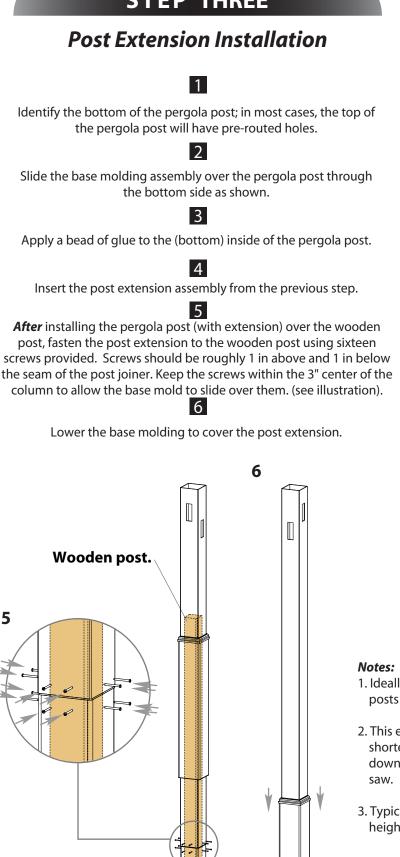

# **STEP THREE**

- 1. Ideally the post extension should be installed before the pergola posts are installed.
- 2. This extension is designed to extend the pergola posts by 24"; if a shorter height is desired, the post extension (part#5) can be cut down to accomodate a shorter extension. Use a fine-tooth blade
- 3. Typically the wooden post should also be extended by the same height as the post extension.

5