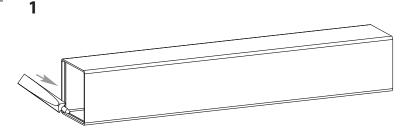

#### 1

Using the glue provided, run a small bead around the inside of the base molding extrusion.

### 2

Carefully place the bottom trim on one end of the base molding extrusion.