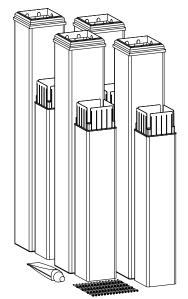

#### **Check Box for These Contents**

In the event of missing or defective parts please call our customer service department at 1 800 282 9346 (Mon. to Fri. 8:00 AM to 4:00 PM EST).

### 4 Pack Pergola Extension Kit

- **1.** Top Trim Cap (4) White #10764 Composite #14055
- 2. Tall Extrusion (4) White #10175-1 Composite #14092 6" x 6" x 36"
- 3. Bottom Trim (4) White #10765 Composite #14057
- 4. Post Joiner (4) White #10725-1 Composite #14052
- 5. Post Extension (4) White #10254 Composite #14093 5" x 5" x 24"
- 6. 1 1/2" Pan Head Steel Screw (64) White #20005 Composite #20031
- 7. Vinyl Glue (1) White #20000 Composite #20022