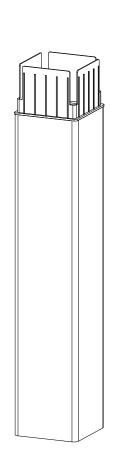

#### 1

Using the glue provided, run a small bead around the inside of the Post Extension as shown.

Carefully place the post joiner in the post extension.

### 3

Repeat for all Post Extensions.

Note: Please allow the glue to set for 15 minutes prior to installing the post extension on the pergola.

3

3