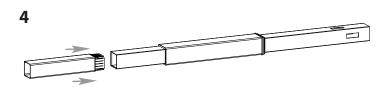

#### 1

Using the glue provided, run a small bead around the inside of the base molding extrusion.

### 3

Run another bead of glue on the other (inside) end of the base molding extrusion.