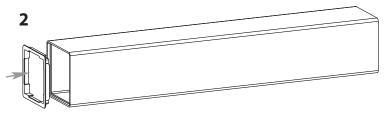

#### 1

Using the glue provided, run a small bead around the inside of the Post Extension as shown.

Carefully place the post joiner in the post extension.