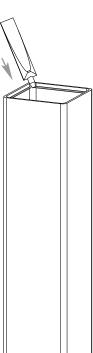

#### 1

Using the glue provided, run a small bead around the inside of the base molding extrusion.

### 2

Carefully place the bottom trim on one end of the base molding extrusion.

### 3

Run another bead of glue on the other (inside) end of the base molding extrusion.

### 4

Carefully place the top trim cap on the base molding extrusion.

#### 5

Repeat for all base moldings.

Note: Please allow the glue to set for 15 minutes prior to installing the base molding on the pergola.

5

2