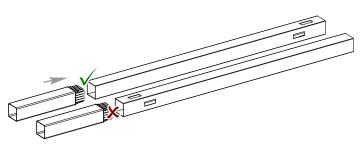

#### 1

Using the glue provided, run a small bead around the inside of the base molding extrusion.

### 2

Carefully place the bottom trim on one end of the base molding extrusion.

### 3

Run another bead of glue on the other (inside) end of the base molding extrusion.

### 4

Carefully place the top trim cap on the base molding extrusion.

#### 5

Repeat for all base moldings.

Note: Please allow the glue to set for 15 minutes prior to installing the base molding on the pergola.

5

2