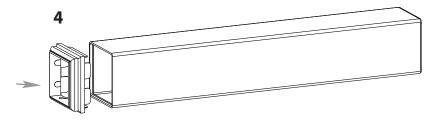

### 3

Repeat for all Post Extensions.

Note: Please allow the glue to set for 15 minutes prior to installing the post extension on the pergola.

3

3