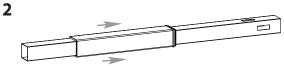

### 2

Carefully place the bottom trim on one end of the base molding extrusion.