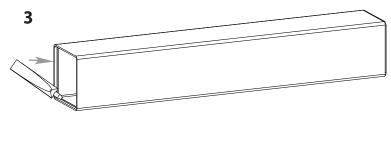

### 3

Run another bead of glue on the other (inside) end of the base molding extrusion.

### 4

Carefully place the top trim cap on the base molding extrusion.