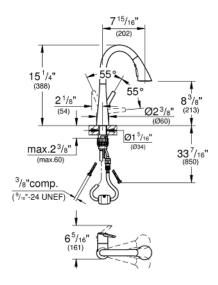

## Standard Specification:

- For bar sinks
- Single hole installation
- GROHE StarLight chrome finish
- GROHE SilkMove 1.4" (35 mm) ceramic cartridge
- GROHE Magnetic Docking guarantees easy retraction and smooth docking of the spray head back to the starting position
- Pull-out spray with 3 spray types
- Diverter: Laminar spray/SpeedClean shower jet/GROHE Blade spray (reduced water consumption by up to 70% and even stronger spray performance)
- Stop function pause button to stop the water flow
- Automatic return to laminar spray
- Adjustable flow rate limiter
- Swivel Spout
- Check valve included to prevent backflow
- Stainless steel flex lines
- Quick installation system
- 1.75 gpm