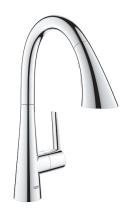

## Product Description: LADYLUX

Single-Handle Kitchen Faucet

## Standard Specification:

- For bar sinks
- Single hole installation
- GROHE StarLight chrome finish
- GROHE SilkMove 1.4" (35 mm) ceramic cartridge
- GROHE Magnetic Docking guarantees easy retraction and smooth docking of the spray head back to the starting position
- Pull-out spray with 3 spray types
- Diverter: Laminar spray/SpeedClean shower jet/GROHE Blade spray (reduced water consumption by up to 70% and even stronger spray performance)
- Stop function pause button to stop the water flow
- Automatic return to laminar spray
- Adjustable flow rate limiter
- Swivel Spout
- Check valve included to prevent backflow
- Stainless steel flex lines
- Quick installation system
- 1.75 gpm

## Color:

□ 30368002 StarLight Chrome