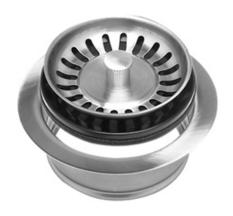

## WASTE DISPOSER STOPPER

Cat. No. 15587

## **Features:**

- ► For continuous feed models only
- ► Fits disposers with 3 3/8" inside diameter
- ► Spring loaded ball in metal post
- ▶3-Bolt mounting hardware
- ► Includes flange and stopper
- ► Fits Evolution, Insinkerator, Badger, Kenmore, Maytag, Ace, Kitchen Aid and Whirlpool disposers
- ► Accepts Insinkerator silencer gasket
- ► Fits sinks up to 5/8" thick
- ► Available in 6 Finishes