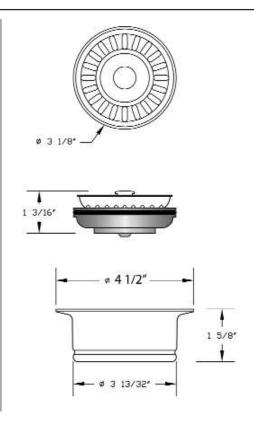

## WASTE DISPOSER STOPPER

Cat. No. 15587

## **Features:**

- ► For continuous feed models only
- ► Fits disposers with 3 3/8" inside diameter
- ► Spring loaded ball in metal post
- ▶3-Bolt mounting hardware
- ► Includes flange and stopper
- ► Fits Evolution, Insinkerator, Badger, Kenmore, Maytag, Ace, Kitchen Aid and Whirlpool disposers
- ► Accepts Insinkerator silencer gasket
- ► Fits sinks up to 5/8" thick
- ► Available in 6 Finishes